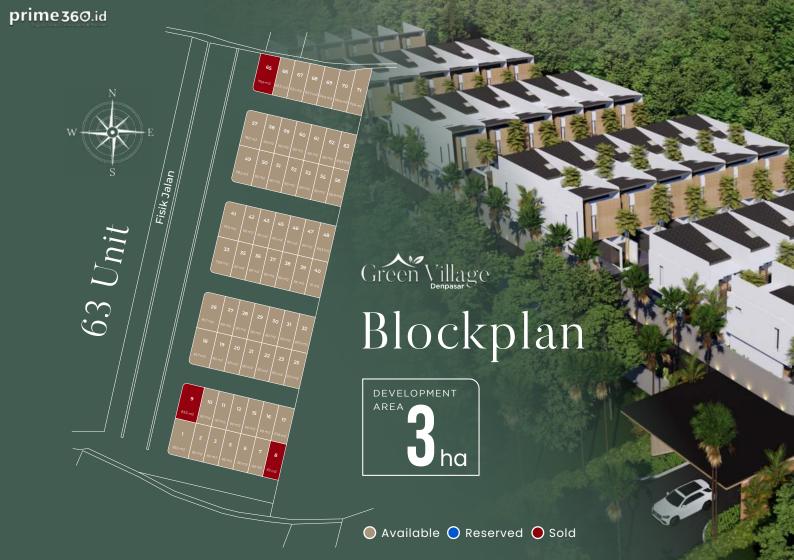

s to Krisna Oleh - Oleh Bali

15 minutes to Sanur Beach

15 minutes to Kuta Beach

15 minutes to Beachwalk Bali

16 minutes to Waterbom Bali

22 minutes to Ngurah Rai Int' Airport







#### Disclaimer :

The design picture shown is for illustration purpose only. It May not be an exact contract and could be vary due to agreed adjustment based on actual condition Facade











#### Disclaimer:

The design picture shown is for illustration purpose only. It May not be an exact contract and could be vary due to agreed adjustment based on actual condition Bathroom & Master Bathroom





**Ground Floor** 



First Floor

Green Village

## Layout

2 Bedrooms

2 Bathrooms

🗓 1 Powder Room

Living Room

Kitchen & Dining Room

Carport

One Gate System

LT 60 m<sup>2</sup>

LB 73 m<sup>2</sup>







### PROJECT SPECIFICATIONS



#### **FOUNDATION**

• Pile drilling / reinforced concrete & andesite stone.

#### **STRUCTURE**

Reinforced concrete, structural steel
(13 mm threaded and 8 mm plain steel).



#### **WALLS**

· Red bricks, plaster, and cement rendering.



#### **FLOORING**

- Inner Rooms: 60x60 cm Granite tiles.
- Terrace / Balcony: 60x60 cm Granite tiles.
- · Carport: Andesite stone.



#### **ROOF & CEILING**

- · Roof framework: Light steel / Galvalum.
- Roof covering: Asphalt shingles / bitumen.
- Ceiling: Galvanized hollow frame and 9 mm gypsum board.



#### FRAMES, DOORS, WINDOWS



- Frames: 3" Aluminum powder coating (Alexindo), 5/11 cm Bangkirai wood.
- Doors: Solid wood panel, double plywood panel, and 8 mm clear glass.
- Windows: Powder-coated aluminum fra