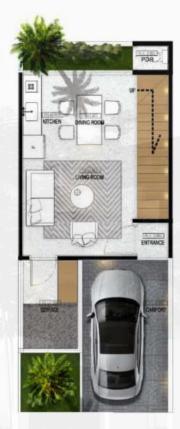

**Ground Floor** 

First Floor

Green Village

## Layout

2 Bedrooms

2 Bathrooms

🗓 1 Powder Room

Living Room

Kitchen & Dining Room

Carport

One Gate System

LT 60 m<sup>2</sup>

LB 73 m<sup>2</sup>