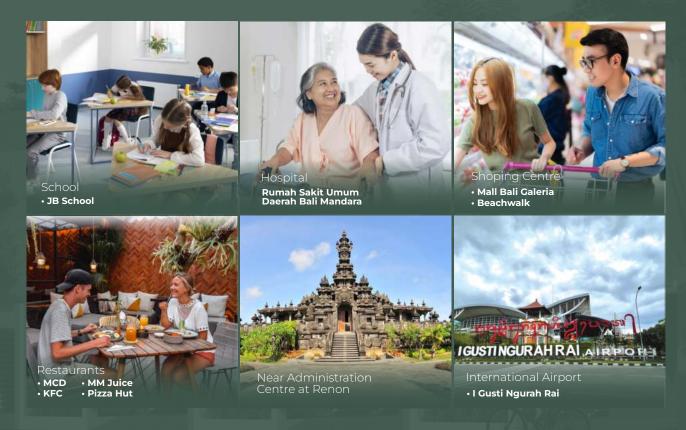

: Solid wood panel, double plywood panel, and 8 mm clear glass.
- Windows: Powder-coated aluminum frame (Alexindo) and Bangkirai wood.



#### **SANITARY**

TOTO Standard.



#### **FINISHING**

- Exterior walls: Dulux Weathershield paint.
- · Interior walls: Dulux Pentalite paint.
- · Facade: Conwood.
- Panel doors: Duco paint / Ultran PU.



#### **BATHROOMS**

- Floor: 60x60 cm Granite tiles.
- · Walls: 60x60 cm Granite tiles.



#### **FACILITIES**

- · Clean water: PDAM water supply / drilled well.
- Clean water pipes: Wavin or equivalent, hot water using Westpex, dirty water Wavin or equivalent.
- Electricity: 3500 VA PLN (Indonesian power company).
- · Accessories (outlets/switches): Architect or equivalent.
- · Sanitation: Bio system septic tank.

## Surrounding Public Facilities



prime 360.id



# Exclusive Living Greatest Location

Consultant by:

Development by:





PT. Sinar Megah Development