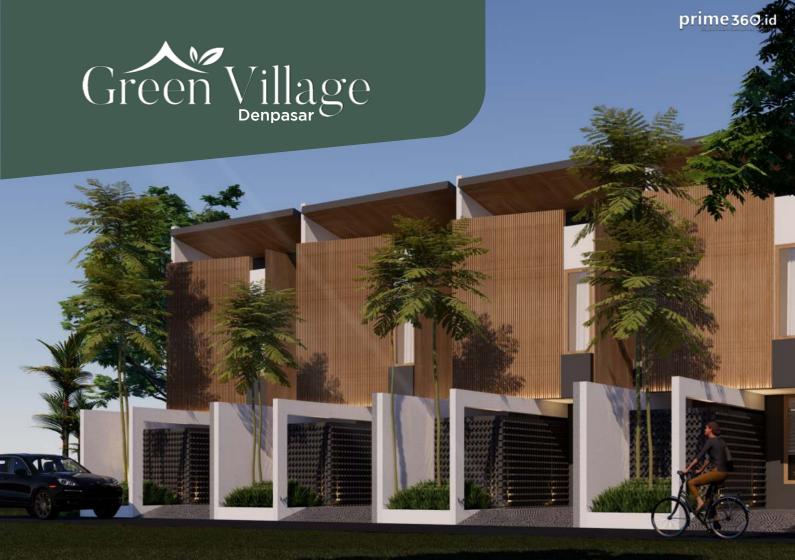

**Ground Floor** 

First Floor

Green Village

## Layout

2 Bedrooms

2 Bathrooms

🗓 1 Powder Room

Living Room

Kitchen & Dining Room

Carport

One Gate System

LT 60 m<sup>2</sup>

LB 73 m<sup>2</sup>