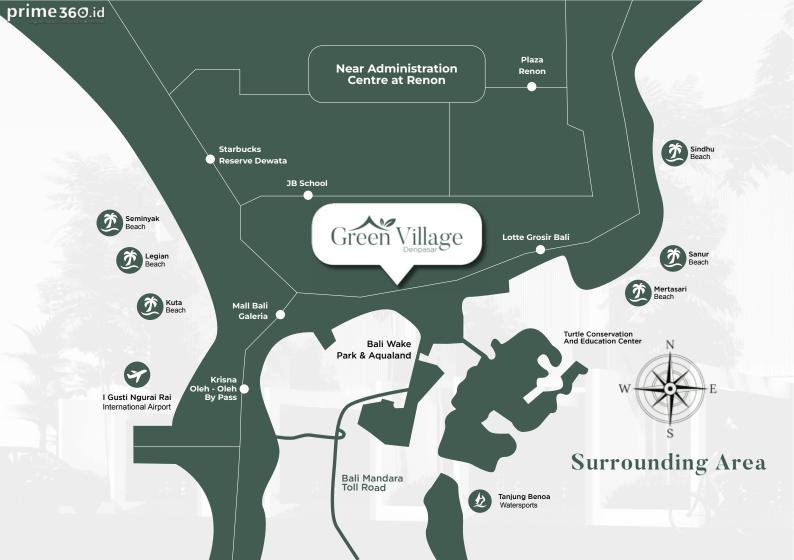

## Strategic Location

**07 minutes** to Bali Mandara Toll Road

**08 minutes** to Mall Bali Galeria

08 minutes to Krisna Oleh - Oleh Bali

15 minutes to Sanur Beach

15 minutes to Kuta Beach

15 minutes to Beachwalk Bali

16 minutes to Waterbom Bali

22 minutes to Ngurah Rai Int' Airport

## Surrounding Public Facilities

prime 360.id