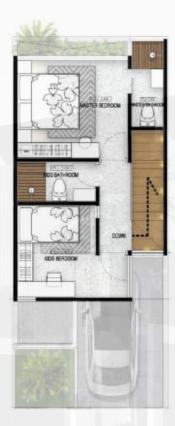

**Ground Floor** 

First Floor

Green Village

## Layout

2 Bedrooms

2 Bathrooms

🗓 1 Powder Room

Living Room

Kitchen & Dining Room

Carport

One Gate System

LT 60 m<sup>2</sup>

LB 73 m<sup>2</sup>