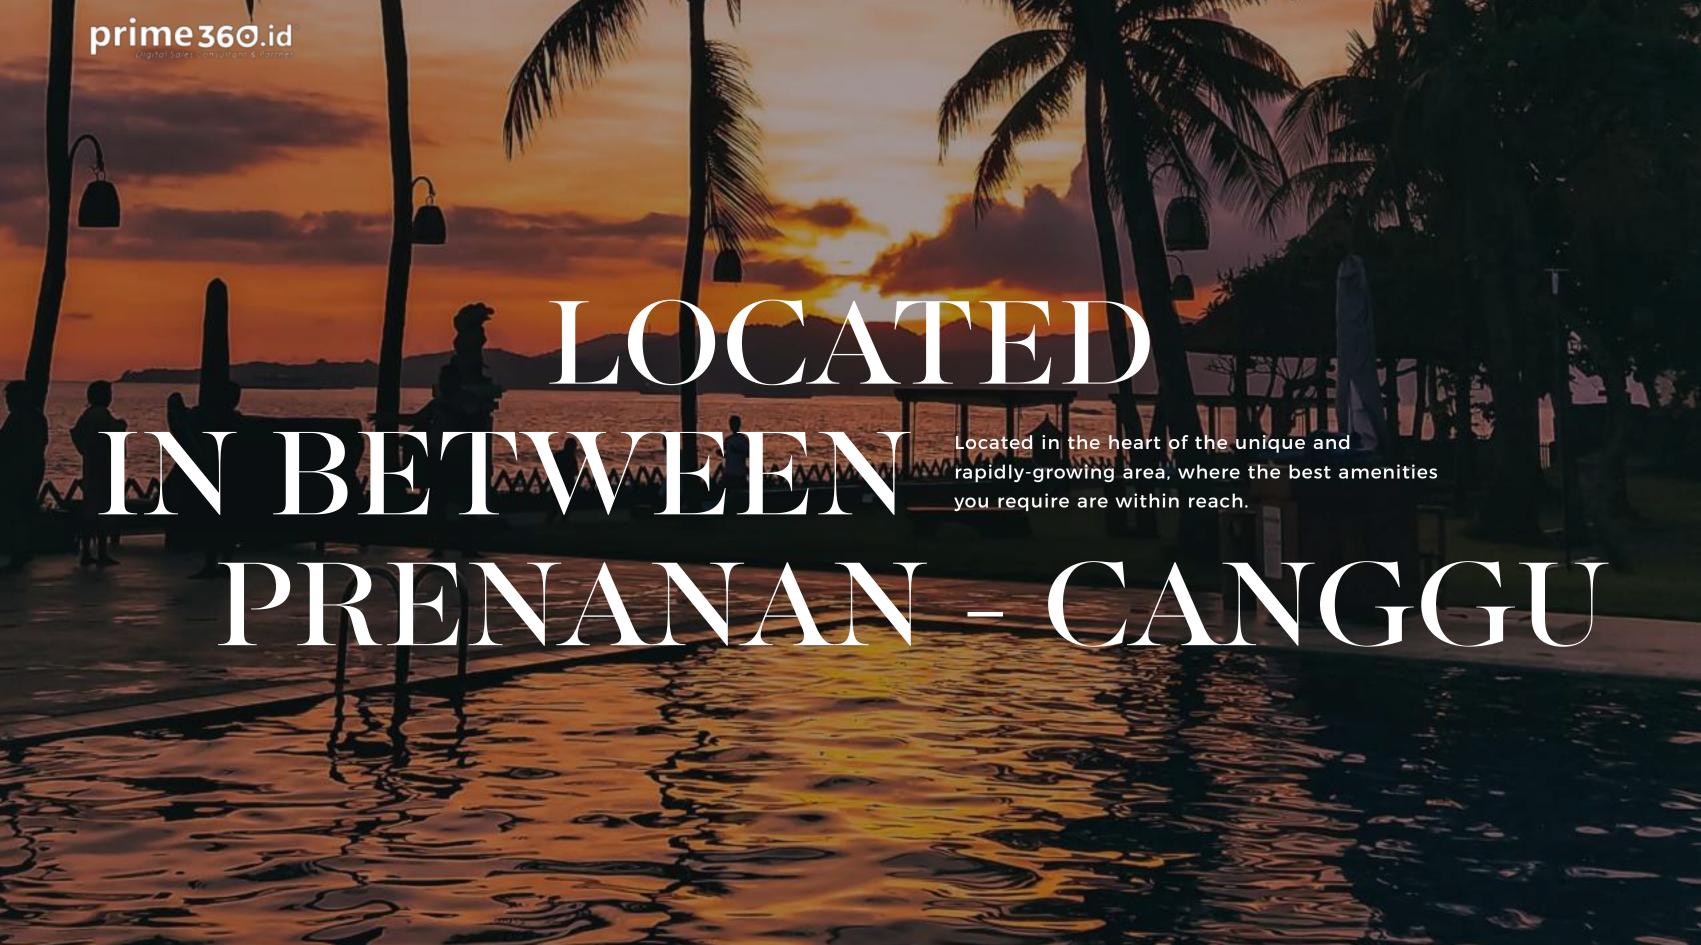

# EXCLUSIVE BEACH

#### **PERENANAN SURFING SPOT**

Ride the exhilirating waves of the surfer's paradise.

300 m | 1 min.