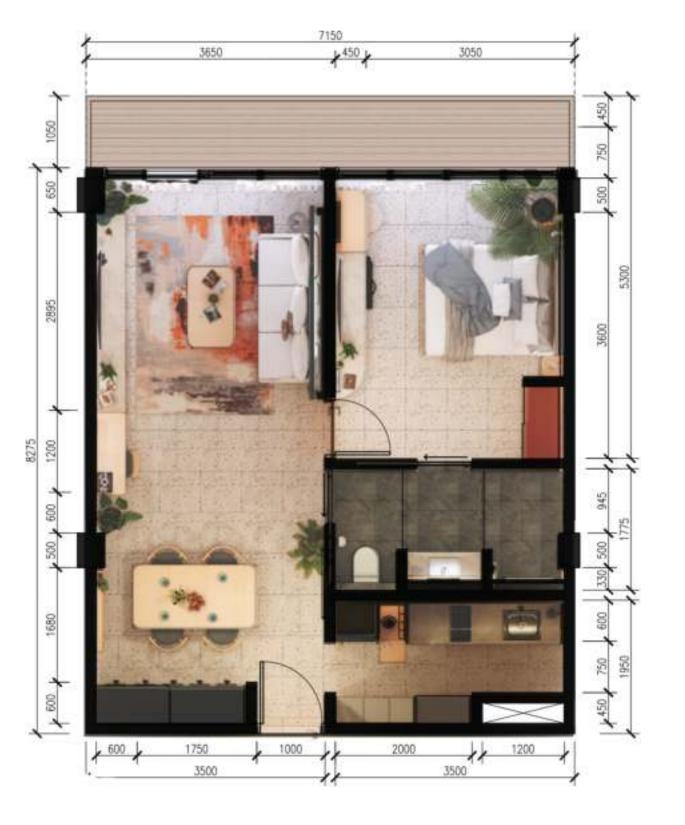

## Unit Type

# STUDIO

## STUDIO A 33.7 SQM | STUDIO B 32.3 SQM

Compact studio with kitchen, living room, work place, and terrace.

Disclaimer: While every effort has been made to ensure the accuracy of the information herein at the time of press, the developer and our agents make no warranty, representation or undertaking whether expressed or implied, nor does it assume any legal liability, wether direct or indirect, or responsibility for the accuracy, completeness or usefulness of any information. The information herein is subject to change and does not form part of any offer contract. All layout are not to scale and all illustration are artist impressions only.