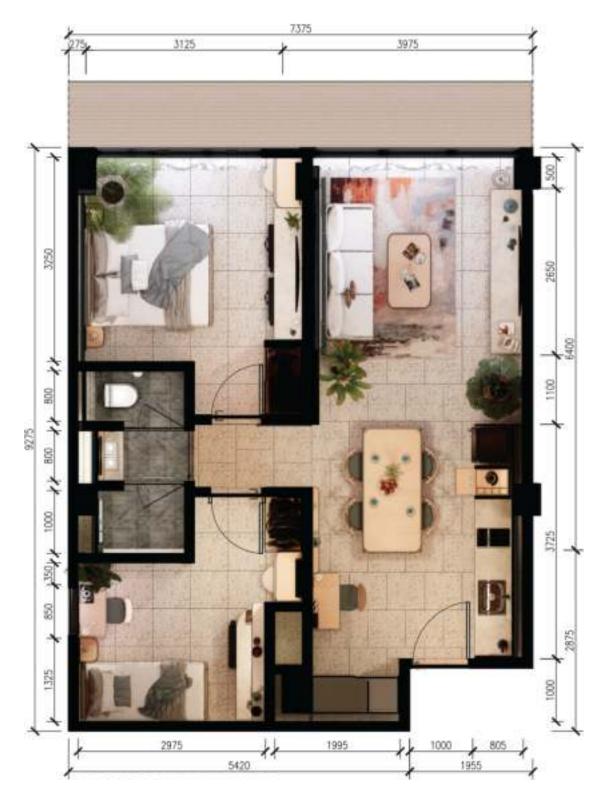

#### Unit Type

#### 2-BEDROOM

#### **72.1 SQM**

Apartment with 2 bedrooms, kitchen-living room, terrace, and work place.