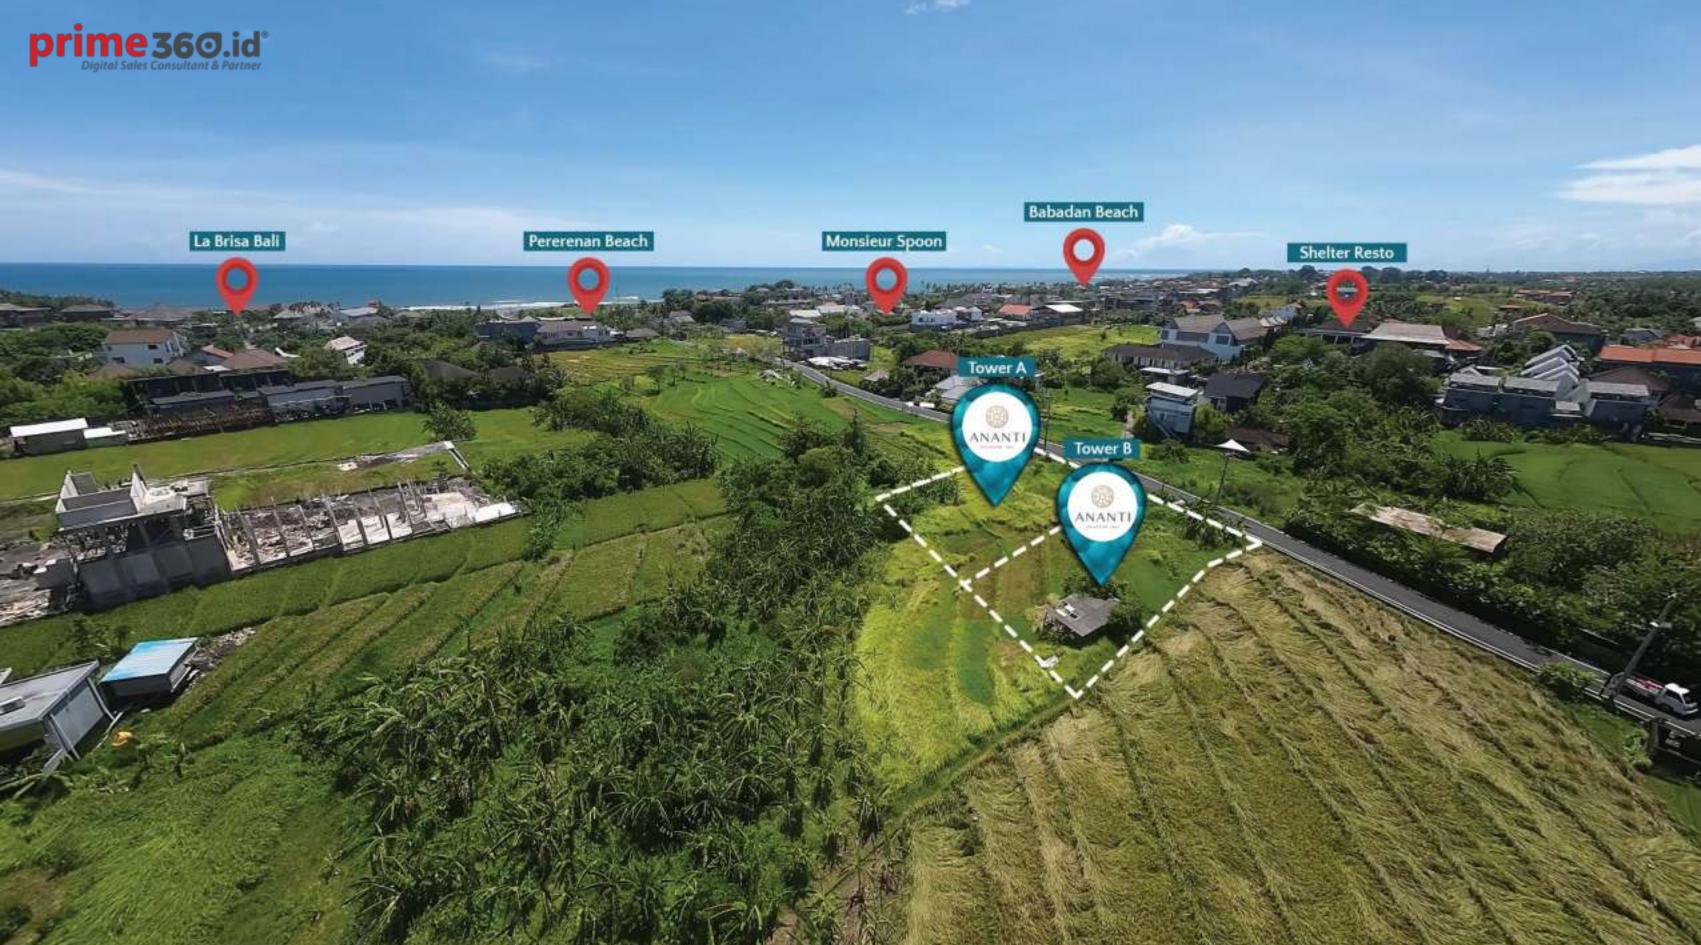

# STEP ALONG

# THE SHOREINE

It is easy to unwind in the sea breeze and dive into the depth of your aspirations. As nature's symphony rolls out on the warm grains massaging your feet, the beach releases us from daily routines, rejuvenates our spirits, and brings solace in the beauty of the world around us.



BAII,
TRULY PARADISE
ISIAND

**EVERYDAY HOLIDAY** 

All year round tourist season.

**BEST-LOOKING INVESTMENT** 

Beauty and culture, everywhere.

**BEST SURFING SPOTS** 

Filled with renowed surfing spots.

**BEST COMMUNITY** 

Surrounded with like-minded people.

THRIVING DIGITAL CREATIVE AREA

A go-to place for content creators, start-ups, and alike.

SAFE & SECURE AREA

Especially for women and families.









# EXCLUSIVE BEACH









#### **PERENANAN SURFING SPOT**

Ride the exhilirating waves of the surfer's paradise.

300 m | 1 min.

### **CANGGU YOGA CENTER**

Nurture the mind, body, and soul with peace & serenity.

900 m | 12 mins.

#### **VICTORY FITNESS CLUB**

Elevate your fitness journey with state-of-the-art facilities.

1.1 km | 15 mins.



### **MOSTLY BY ZEST RESTAURANT**

Mostly vegan, mostly grass-fed, mostly cheesy.

500 m | 5 mins.

#### SHELTER RESTAURANT

A clandestine cocktail parlour. Opens at 7 PM.

300 m | 3 mins.

#### THE SHADY FOX COCKTAIL BAR

A clandestine cocktail parlour. Opens at 7 PM.

300 m | 3 mins.





# CONVENIENT SUPPLY

#### **CIRCLE K PERERENAN BEACH**

Conveniently stock up on essentials at the nearby convenience store.

600 m | 10 mins.

#### PEPIT