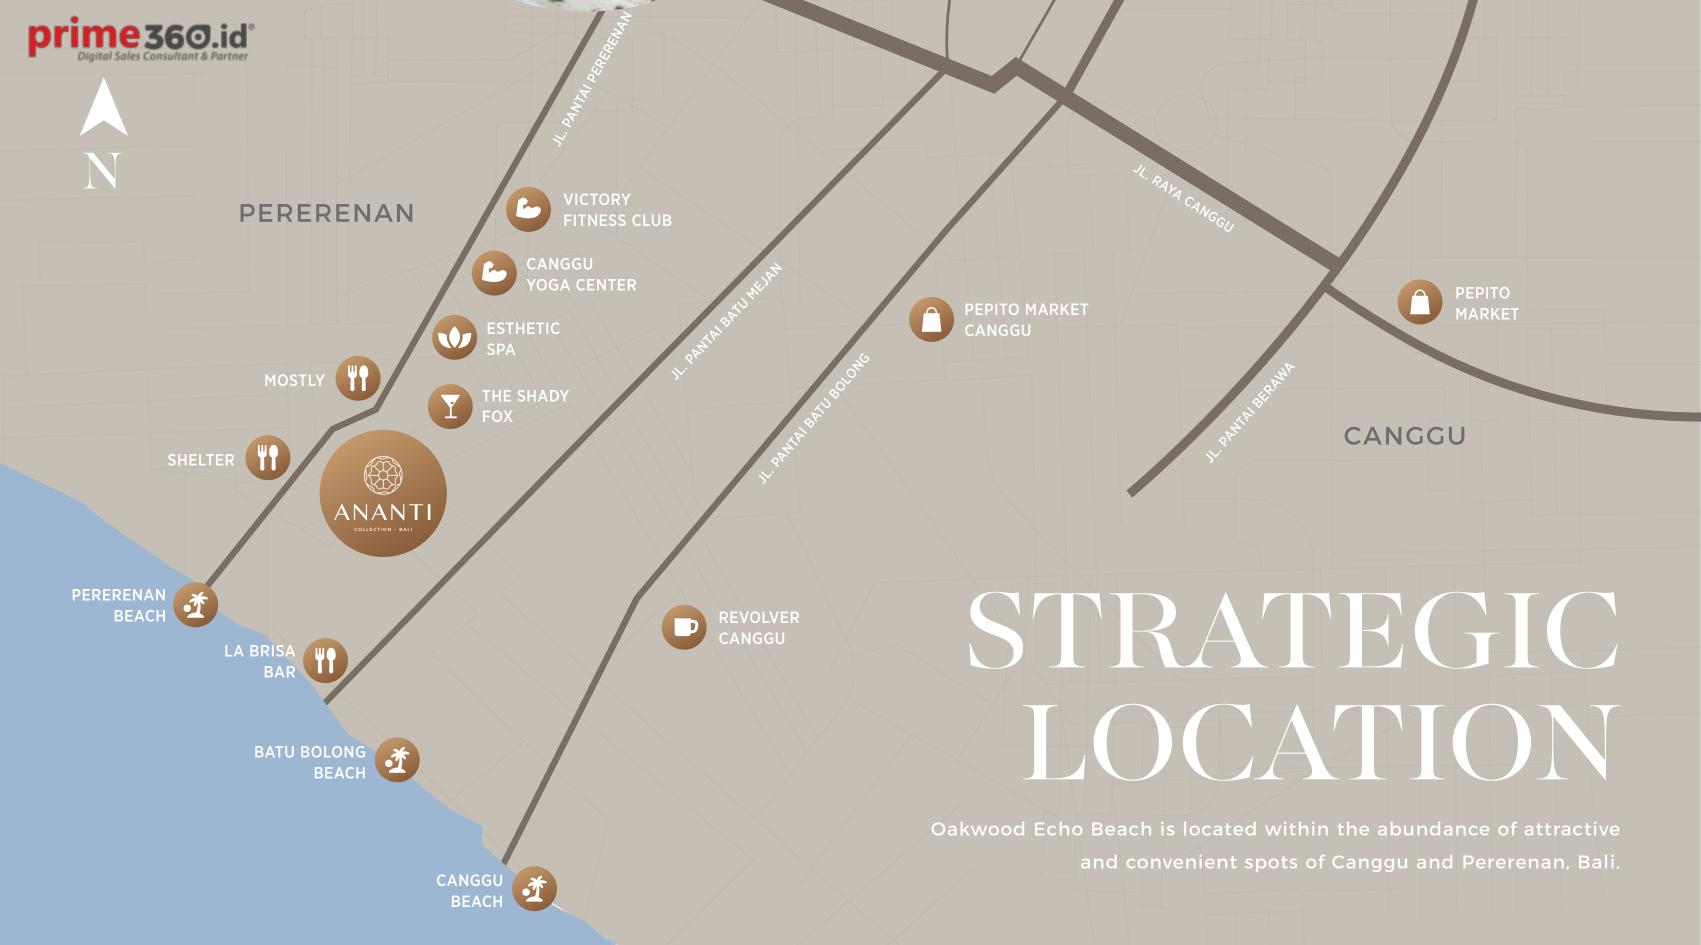

#### **PERENANAN SURFING SPOT**

Ride the exhilirating waves of the surfer's paradise.

300 m | 1 min.

### **CANGGU YOGA CENTER**

Nurture the mind, body, and soul with peace & serenity.

900 m | 12 mins.

#### **VICTORY FITNESS CLUB**

Elevate your fitness journey with state-of-the-art facilities.

1.1 km | 15 mins.

### **MOSTLY BY ZEST RESTAURANT**

Mostly vegan, mostly grass-fed, mostly cheesy.

500 m | 5 mins.

#### SHELTER RESTAURANT

A clandestine cocktail parlour. Opens at 7 PM.

300 m | 3 mins.

#### THE SHADY FOX COCKTAIL BAR

A clandestine cocktail parlour. Opens at 7 PM.

300 m | 3 mins.

#### PEPITO MARKET CANGGU

Your favourite local market, where you can find your every need.

2.5 km | 30 mins.

### **ESTHETIC SPA PERERENAN**

Indulge in a pampering escape where rejuvenating treatments restore your inner radiance.

500 m | 5 mins.