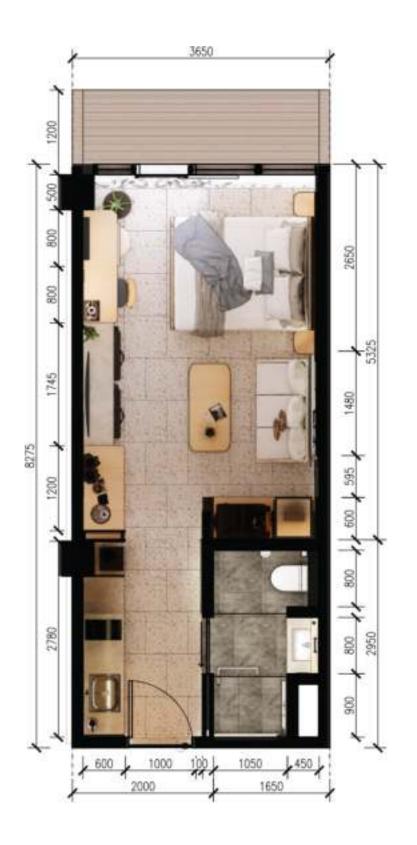

# STUDIO

## STUDIO A 33.7 SQM | STUDIO B 32.3 SQM

Compact studio with kitchen, living room, work place, and terrace.

Disclaimer: While every effort has been made to ensure the accuracy of the information herein at the time of press, the developer and our agents make no warranty, representation or undertaking whether expressed or implied, nor does it assume any legal liability, wether direct or indirect, or responsibility for the accuracy, completeness or usefulness of any information. The information herein is subject to change and does not form part of any offer contract. All layout are not to scale and all illustration are artist impressions only.