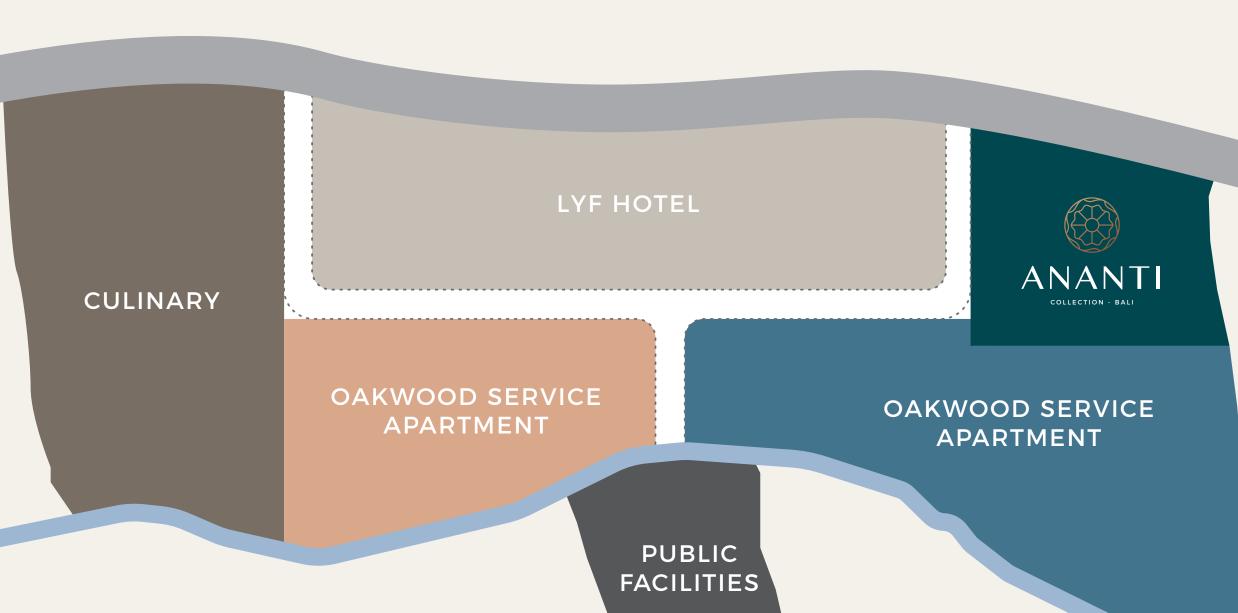

KTAIL BAR

A clandestine cocktail parlour. Opens at 7 PM.

300 m | 3 mins.





# CONVENIENT SUPPLY

#### **CIRCLE K PERERENAN BEACH**

Conveniently stock up on essentials at the nearby convenience store.

600 m | 10 mins.

#### PEPITO MARKET CANGGU

Your favourite local market, where you can find your every need.

2.5 km | 30 mins.



# PAMPER YOURSELK

### **ESTHETIC SPA PERERENAN**

Indulge in a pampering escape where rejuvenating treatments restore your inner radiance.

500 m | 5 mins.





# TRAVEL WITHEASE



## NGURAH RAI INTERNATIONAL AIRPORT

Travel with ease and embark to unforgettable adventures and exotic destinations.

17 km | 1 hr.

## PRABU CAR & MOTORBIKE RENTAL

Unlock the freedom to roam Bali's enchanting landscapes.

900 m | 12 mins.























# MASTERPLAN









# APARTMENT COMPLEX

 $20\,{}_{\scriptscriptstyle \text{UNITS}}^{\scriptscriptstyle \text{STUDIO}}$ 

2 1-BEDROOM UNITS

2-BEDROOM UNITS

2 PENTHOUSE UNITS





## Unit Type

# STUDIO

## STUDIO A 33.7 SQM | STUDIO B 32.3 SQM

Compact studio with kitchen, living room, work place, and terrace.

Disclaimer: While every effort has been made to ensure the accuracy of the information herein at the time of press, the developer and our agents make no warranty, representation or undertaking whether expressed or implied, nor does it assume any legal liability, wether direct or indirect, or responsibility for the accuracy, completeness or usefulness of any information. The information herein is subject to change and does not form part of any offer contract. All layout are not to scale and al