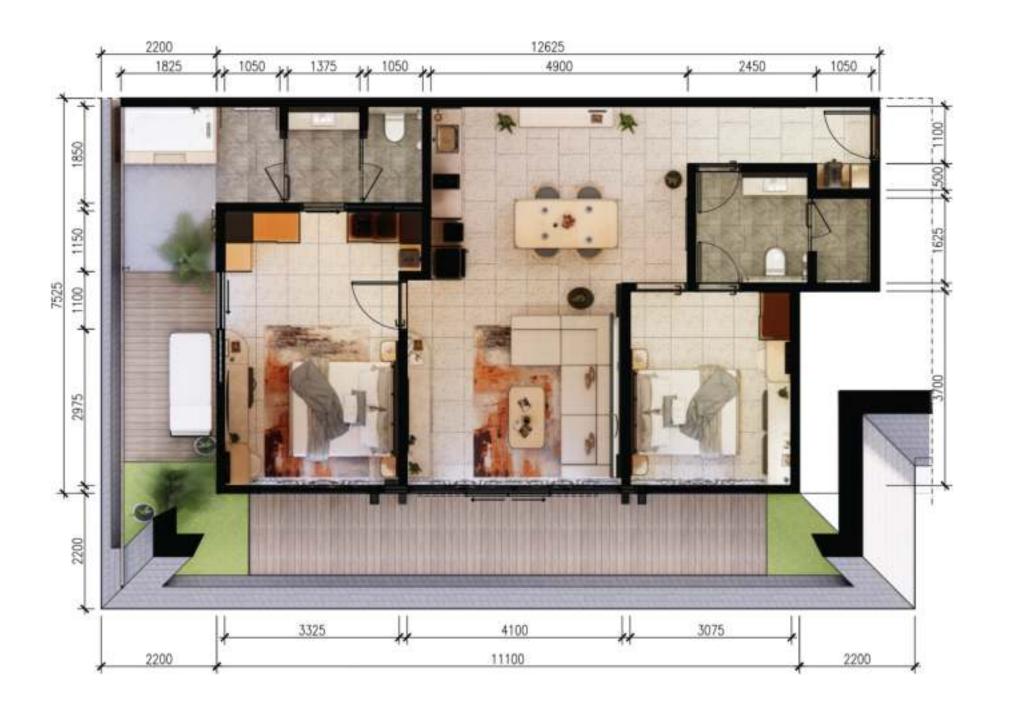

# MASTERPLAN

# APARTMENT COMPLEX

 $20\,{}_{\scriptscriptstyle \text{UNITS}}^{\scriptscriptstyle \text{STUDIO}}$ 

2 1-BEDROOM UNITS

2-BEDROOM UNITS

2 PENTHOUSE UNITS