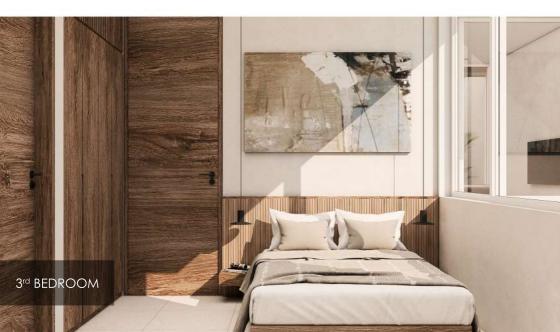

#### 3 BEDROOMS

In this option, the outdoor lounge turns into third bedroom with ensuite bathroom. One of those rooms can be converted into a workspace or a home library as you needed. This layout is so versatile that you can combine mirrored unit to become one large villa, so does the bedrooms.

## THE BEDROOMS

Large window openings in each room ensure optimal natural light showering the room. And smart window placement in each bathroom allows natural drop in temperature. Brass gold finishing on the faucet and shower gives a touch of luxury to the whole appearance.