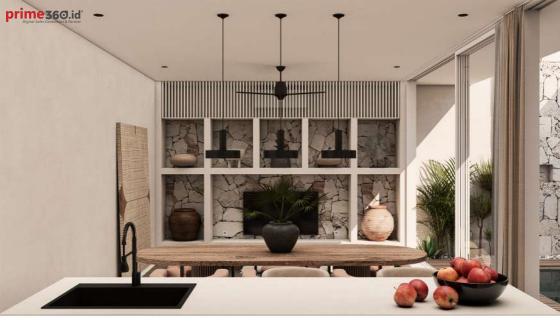

# THE GREAT ROOM

The kitchen, dining room, and living room have been designed to be the heart of the house, "where everything happens". Its timeless design, with concrete look wall, dramatic limestone, noble wood details and colorful fabric, provides the space with so much character. A perfect central hub of the house.