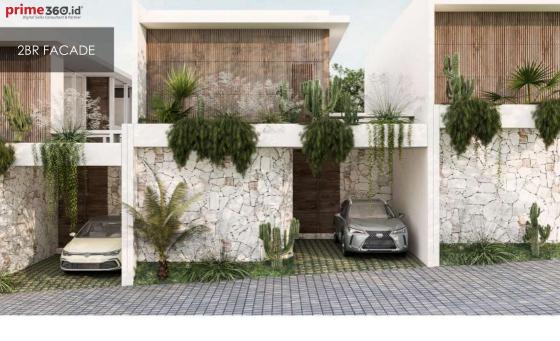

#### 2 BEDROOMS

Sit on 150 meters above sea level, MARKWAVE is designed to ensure each villa is a private oasis, with open-plan living area that is connected by full height windows to a turquoise swimming pool with tiny waterfall for relaxation ambiance.

#### THE INDOOR & OUTDOOR

This space has been designed by combining a strong sense of aesthetics and functionality. A deep connection between the indoor and outdoor area is achieved. Thanks to the full height windows. The openings have been designed to maximize the views while preserving the privacy of the tenants.