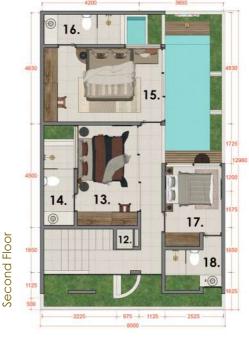

#### 3 BEDROOMS LAYOUT PLAN

 LAND AREA
 104 - 141 SQM

 BUILD AREA
 128,25 SQM

 POOL + DECKING AREA
 24,35 SQM

**Roof Floor** 

- 1. Carport/Parking
- 2. Covered Terrace
- 3. Swimming Pool 2x5 with Mini Waterfall
- 4. Outdoor Shower
- 5. Living Area with Daybed Sofa
- 6. Dining Area
- 7. Kitchen
- 8. Void Garden
- 9. Front Garden
- 10. Guest Toilet
- 11. Storage & Laundry Room
- 12. Stairs to Rooftop
- 13. 2<sup>nd</sup> Bedroom
- 14. 2<sup>nd</sup> Bathroom
- 15. 1st Bedroom
- 16. 1st Bathroom with Built-in Bathtub
- 17. 3rd Bedroom
- 18. 3rd Bathroom
- 19. Stairs from 2<sup>nd</sup> Floor
- 20. Sunbath Area
- 21. Seating Area
- 22. 2<sup>nd</sup> Bathroom Garden Skylight
- 23. 1st Bathroom Garden Skylight
- 24. 1st Bathroom Sink Skylight
- 25. Sunbath Area/ Covered Jacuzzi (Optional)