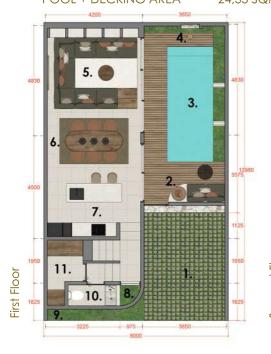

#### 2 BEDROOMS LAYOUT PLAN

| LAND AREA           | 104 SQM    |
|---------------------|------------|
| BUILD AREA          | 115,77 SQM |
| DOOL + DECKING AREA | 04355044   |

- 1. Carport/Parking
- 2. Covered Terrace
- 3. Swimming Pool 2x5 with Mini Waterfall
- 4. Outdoor Shower
- 5. Living Area with Daybed Sofa
- 6. Dining Area
- 7. Kitchen
- 8. Void Garden
- 9. Front Garden
- 10. Guest Toilet
- 11. Storage & Laundry Room
- 12. Stairs to Rooftop
- 13. 2<sup>nd</sup> Bedroom
- 14. 2<sup>nd</sup> Bathroom
- 15. 1st Bedroom
- 16. 1st Bathroom with Built-in Bathtub
- 17. Outdoor Lounge
- 18. Garden
- 19. Stairs from 1st Floor
- 20. Sunbath Area
- 21. Seating Area
- 22. 2<sup>nd</sup> Bathroom Garden Skylight
- 23. 1st Bathroom Garden Skylight
- 24. 1st Bathroom Sink Skylight