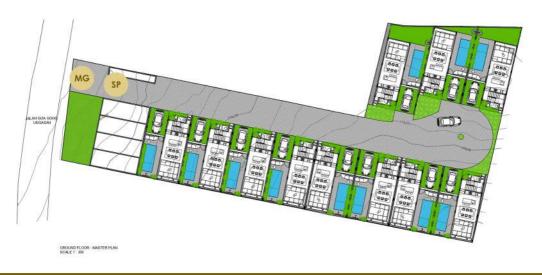

# MASTER PLAN GROUND FLOOR

#### **BLOCK PLAN**

Being a residential project, these 12 villas are designed to ensure the privacy and safety of their owners. There is a roundabout with attached bench and a surrounding garden which blends in elegantly with the roster dividing wall that allows air to circulate in and out of the complex.