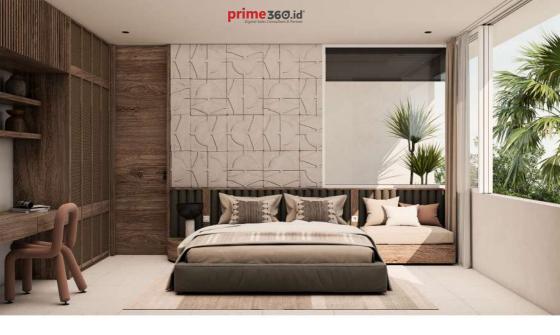

## THE MASTER

Light colors, wood, rattan and fabric succeed in making the bedroom a quiet space, where resting and chilling become an integral part of the layout. Large window eliminates the barrier between bed and bath. Embedded bathtub at the master bath overlooking the small garden and outside view.

## THE BEDROOMS

Large window openings in each room ensure optimal natural light showering the room. And smart window placement in each bathroom allows natural drop in temperature. Brass gold finishing on the faucet and shower gives a touch of luxury to the whole appearance.