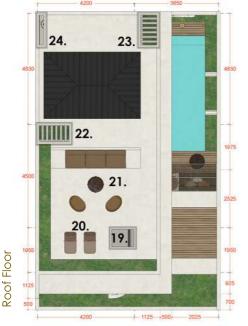

#### 3 BEDROOMS LAYOUT PLAN

 LAND AREA
 104 - 141 SQM

 BUILD AREA
 128,25 SQM

 POOL + DECKING AREA
 24,35 SQM

**Roof Floor** 

- 1. Carport/Parking
- 2. Covered Terrace
- 3. Swimming Pool 2x5 with Mini Waterfall
- 4. Outdoor Shower
- 5. Living Area with Daybed Sofa
- 6. Dining Area
- 7. Kitchen
- 8. Void Garden
- 9. Front Garden
- 10. Guest Toilet
- 11. Storage & Laundry Room
- 12. Stairs to Rooftop
- 13. 2<sup>nd</sup> Bedroom
- 14. 2<sup>nd</sup> Bathroom
- 15. 1st Bedroom
- 16. 1st Bathroom with Built-in Bathtub
- 17. 3rd Bedroom
- 18. 3rd Bathroom
- 19. Stairs from 2<sup>nd</sup> Floor
- 20. Sunbath Area
- 21. Seating Area
- 22. 2<sup>nd</sup> Bathroom Garden Skylight
- 23. 1st Bathroom Garden Skylight
- 24. 1st Bathroom Sink Skylight
- 25. Sunbath Area/ Covered Jacuzzi (Optional)