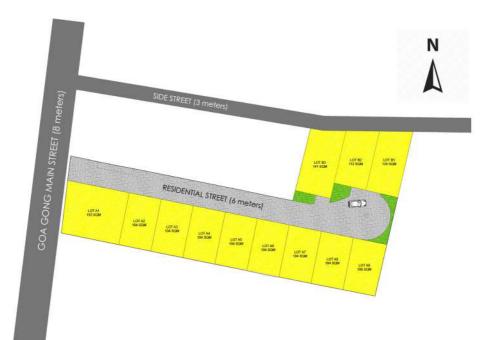

# MASTER PLAN GROUND FLOOR

#### **BLOCK PLAN**

Being a residential project, these 12 villas are designed to ensure the privacy and safety of their owners. There is a roundabout with attached bench and a surrounding garden which blends in elegantly with the roster dividing wall that allows air to circulate in and out of the complex.