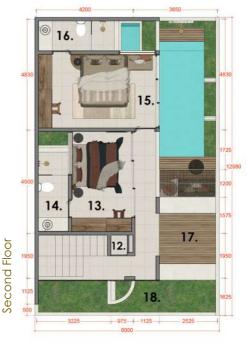

#### 3 BEDROOMS LAYOUT PLAN

 LAND AREA
 104 - 141 SQM

 BUILD AREA
 128,25 SQM

 POOL + DECKING AREA
 24,35 SQM

**Roof Floor** 

- 1. Carport/Parking
- 2. Covered Terrace
- 3. Swimming Pool 2x5 with Mini Waterfall
- 4. Outdoor Shower
- 5. Living Area with Daybed Sofa
- 6. Dining Area
- 7. Kitchen
- 8. Void Garden
- 9. Front Garden
- 10. Guest Toilet
- 11. Storage & Laundry Room
- 12. Stairs to Rooftop
- 13. 2<sup>nd</sup> Bedroom
- 14. 2<sup>nd</sup> Bathroom
- 15. 1st Bedroom
- 16. 1st Bathroom with Built-in Bathtub
- 17. 3rd Bedroom
- 18. 3rd Bathroom
- 19. Stairs from 2<sup>nd</sup> Floor
- 20. Sunbath Area
- 21. Seating Area
- 22. 2<sup>nd</sup> Bathroom Garden Skylight
- 23. 1st Bathroom Garden Skylight
- 24. 1st Bathroom Sink Skylight
- 25. Sunbath Area/ Covered Jacuzzi (Optional)