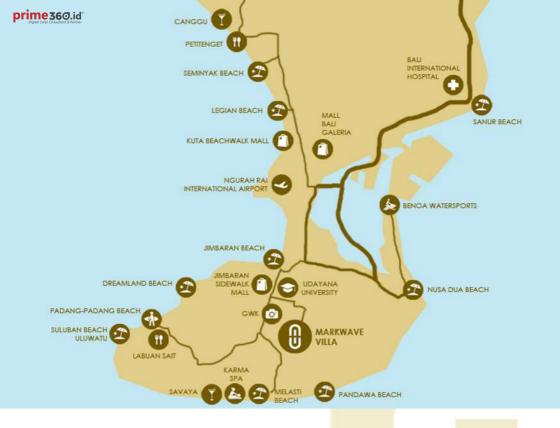

#### SURROUNDING DESTINATION

Situated right in the center of South Kuta, It eases us to reach lots of incredible white sand beaches, such as Melasti, Padang-Padang, Bingin, Dreamland, Jimbaran, Nusa Dua and many more. Besides, there are also beachclubs with various atmosphere to watch the sunset such as Savaya, Cattamaran, Sundays, Palmilla, Single Fin, Ulu Cliffhouse to name a few.

#### **CONVENIENCE LIVING**

The area offers countless amazing restaurants and cafes to satisfy all tastes and budgets. There are also plenty of attractions and sites, such as Uluwatu Temple, Benoa Watersports, Jimbaran Sidewalk Mall, New Kuta Golf, Spas, and many more. On the other hand, South Kuta also attracts more and more visitors to stay in Ungasan as the area has been developed into a more convenience and affordable place to live.

3 minutes7 minutesto Pepito Supermarketto Udayana University

8 minutes to Jimbaran Sidewalk Mall

8 minutes to Hospital (Uluwatu Medical Care)

8 minutes to GWK

13 minutes16 minutes16 minutes16 minutes16 minutes16 minutes17 minutes18 minutes19 minutes10 mi

**18 minutes** to Ngurah Rai International Airport

20 minutes to Bali Mandara Toll Gate21 minutes to Padang - Padang Beach

25 minutes
29 minutes
35 minutes
43 minutes
to Benoa Watersports
to Kuta Beachwalk Mall
to Seminyak Beach
to Sanur Beach

**48 minutes** to Canggu Area