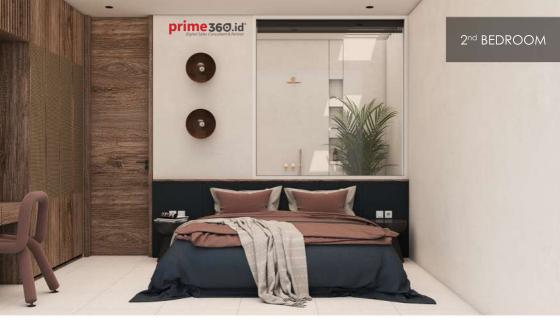

## THE BEDROOMS

Large window openings in each room ensure optimal natural light showering the room. And smart window placement in each bathroom allows natural drop in temperature. Brass gold finishing on the faucet and shower gives a touch of luxury to the whole appearance.