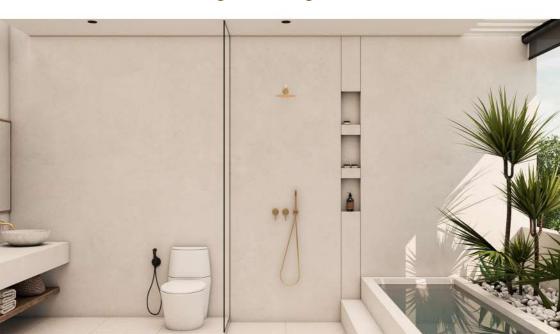

## THE MASTER

Light colors, wood, rattan and fabric succeed in making the bedroom a quiet space, where resting and chilling become an integral part of the layout. Large window eliminates the barrier between bed and bath. Embedded bathtub at the master bath overlooking the small garden and outside view.

## THE BEDROOMS

Large window openings in each room ensure optimal natural light showering the room. And smart window placement in each bathroom allows natural drop in temperature. Brass gold finishing on the faucet and shower gives a touch of luxury to the whole appearance.