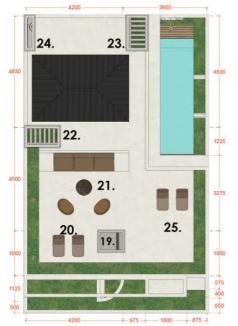

#### 3 BEDROOMS LAYOUT PLAN

 LAND AREA
 104 - 141 SQM

 BUILD AREA
 128,25 SQM

 POOL + DECKING AREA
 24,35 SQM

**Roof Floor** 

- 1. Carport/Parking
- 2. Covered Terrace
- 3. Swimming Pool 2x5 with Mini Waterfall
- 4. Outdoor Shower
- 5. Living Area with Daybed Sofa
- 6. Dining Area
- 7. Kitchen
- 8. Void Garden
- 9. Front Garden
- 10. Guest Toilet
- 11. Storage & Laundry Room
- 12. Stairs to Rooftop
- 13. 2<sup>nd</sup> Bedroom
- 14. 2<sup>nd</sup> Bathroom
- 15. 1st Bedroom
- 16. 1st Bathroom with Built-in Bathtub
- 17. 3rd Bedroom
- 18. 3rd Bathroom
- 19. Stairs from 2<sup>nd</sup> Floor
- 20. Sunbath Area
- 21. Seating Area
- 22. 2<sup>nd</sup> Bathroom Garden Skylight
- 23. 1st Bathroom Garden Skylight
- 24. 1st Bathroom Sink Skylight
- 25. Sunbath Area/ Covered Jacuzzi (Optional)