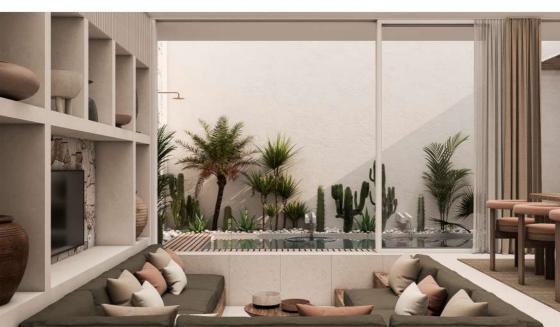

#### THE INDOOR & OUTDOOR

This space has been designed by combining a strong sense of aesthetics and functionality. A deep connection between the indoor and outdoor area is achieved. Thanks to the full height windows. The openings have been designed to maximize the views while preserving the privacy of the tenants.

#### 2 BEDROOMS

Sit on 150 meters above sea level, MARKWAVE is designed to ensure each villa is a private oasis, with open-plan living area that is connected by full height windows to a turquoise swimming pool with tiny waterfall for relaxation ambiance.