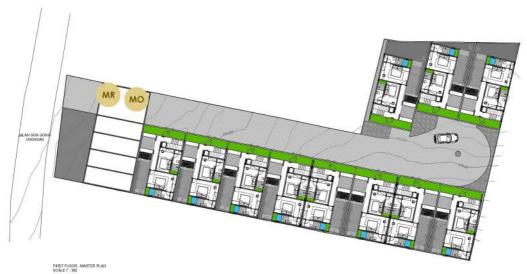

# MASTER PLAN FIRST FLOOR

#### **BLOCK PLAN**

Being a residential project, these 12 villas are designed to ensure the privacy and safety of their owners. There is a roundabout with attached bench and a surrounding garden which blends in elegantly with the roster dividing wall that allows air to circulate in and out of the complex.