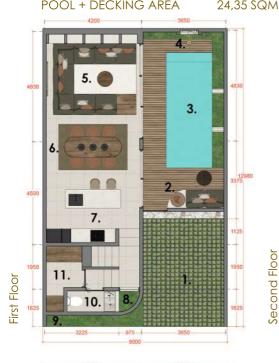

#### 2 BEDROOMS LAYOUT PLAN

| LAND AREA           | 104 SQM    |
|---------------------|------------|
| BUILD AREA          | 115,77 SQM |
| DOOL + DECKING AREA | 04355044   |

- 1. Carport/Parking
- 2. Covered Terrace
- 3. Swimming Pool 2x5 with Mini Waterfall
- 4. Outdoor Shower
- 5. Living Area with Daybed Sofa
- 6. Dining Area
- 7. Kitchen
- 8. Void Garden
- 9. Front Garden
- 10. Guest Toilet
- 11. Storage & Laundry Room
- 12. Stairs to Rooftop
- 13. 2<sup>nd</sup> Bedroom
- 14. 2<sup>nd</sup> Bathroom
- 15. 1st Bedroom
- 16. 1st Bathroom with Built-in Bathtub
- 17. Outdoor Lounge
- 18. Garden
- 19. Stairs from 1st Floor
- 20. Sunbath Area
- 21. Seating Area
- 22. 2<sup>nd</sup> Bathroom Garden Skylight
- 23. 1st Bathroom Garden Skylight
- 24. 1st Bathroom Sink Skylight