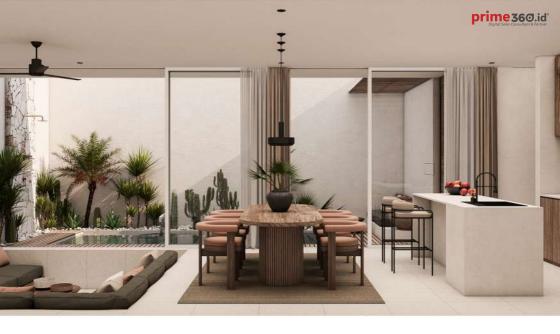

# THE GREAT ROOM

The kitchen, dining room, and living room have been designed to be the heart of the house, "where everything happens". Its timeless design, with concrete look wall, dramatic limestone, noble wood details and colorful fabric, provides the space with so much character. A perfect central hub of the house.