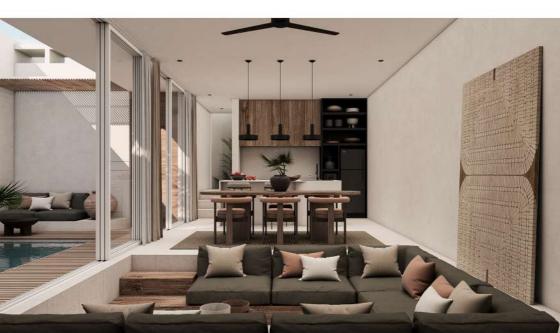

# THE GREAT ROOM

The kitchen, dining room, and living room have been designed to be the heart of the house, "where everything happens". Its timeless design, with concrete look wall, dramatic limestone, noble wood details and colorful fabric, provides the space with so much character. A perfect central hub of the house.

#### 2 BEDROOMS

Sit on 150 meters above sea level, MARKWAVE is designed to ensure each villa is a private oasis, with open-plan living area that is connected by full height windows to a turquoise swimming pool with tiny waterfall for relaxation ambiance.