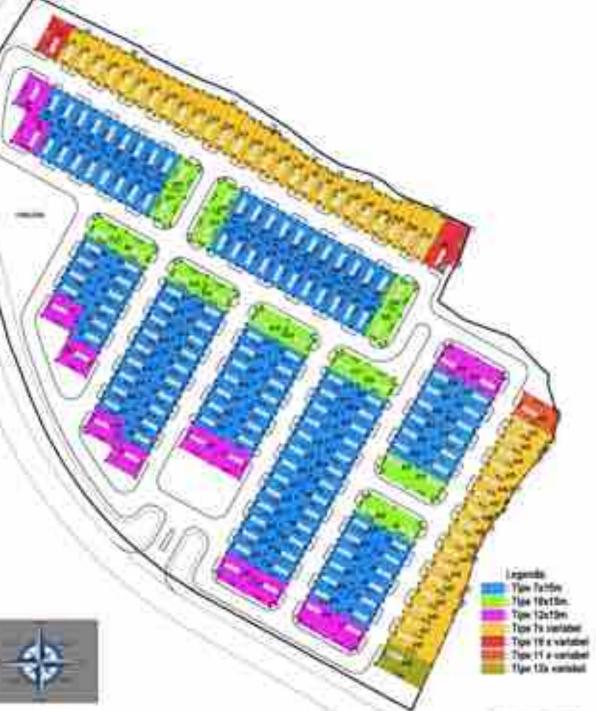

Virgin Gorda,
- BVI ROSEWOOD TUCKER'S POINT<sup>®</sup> Bermuda

#### MEXICO

- LAS VENTANAS AL PARADISO, A ROSEWOOD RESORT Los Cabos
- ROSEWOOD MAYAKOBA Riviera Maya
- ROSEWOOD SAN mIGuEL DE ALLENDE<sup>®</sup> San Miguel de Allende

#### EUROPE

ROSEWOOD LONDON - United Kingdom

#### **MIDDLE EAST**

- AL FAISALIAH HOTEL, A ROSEWOOD HOTEL Riyadh, Saudi Arabia
- HOTEL AL KHOZAMA, A ROSEWOOD HOTEL Riyadh.
- ROSEWOOD CORNICHE<sup>®</sup> Jeddah, Saudi Arabia
- ROSEWOOD ABU DHABI -United Arab Emirates









TANAHLOT

The Nivata

# ΝΙνΛΤΛ



### SITE PLAN







THURSDAY.





# Type Avani



Land Size : 250 sqm Building Size : 197 sqm 3 Bedroom Swimming Pool Optional



CONTRACTOR OF STREET, STRE







Land Size : 250 sqm Building Size : 197 sqm 3 Bedroom Swimming Pool Optional























# AMID THE BEAUTY OF WEST RALL

### Glorious sunsets on Bali's west coast, nestled between beach and padi fields. Live in Beauty at NIVATA

#### Intelliment