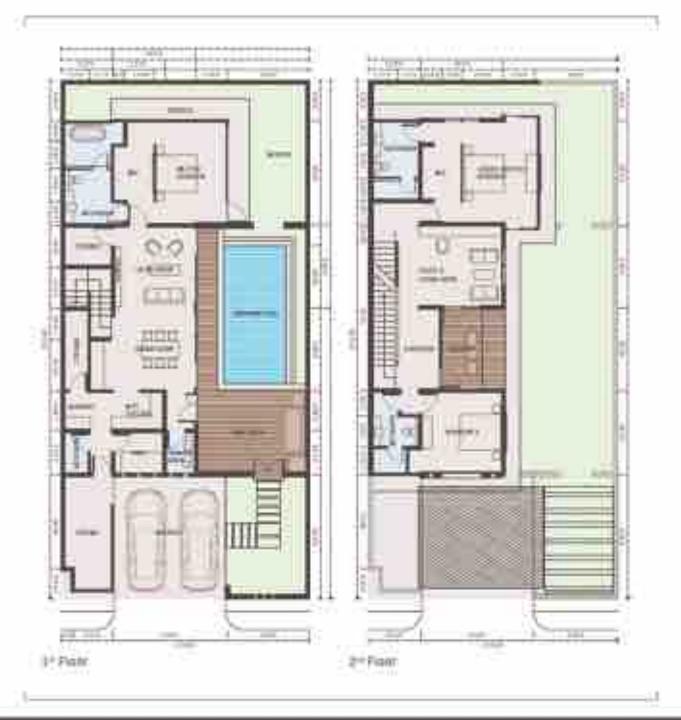

# Type Avani

Land Size : 250 sqm Building Size : 197 sqm 3 Bedroom Swimming Pool Optional

CONTRACTOR OF STREET, STRE

Land Size : 250 sqm Building Size : 197 sqm 3 Bedroom Swimming Pool Optional