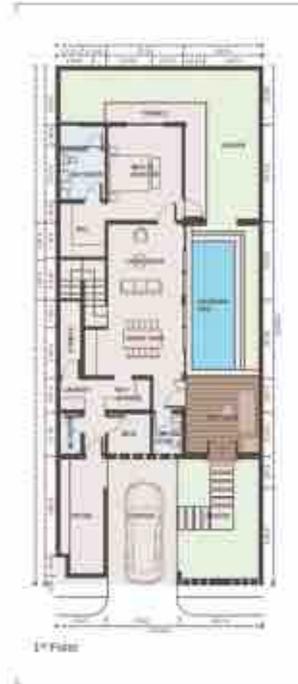

# Type Avani

Land Size : 250 sqm Building Size : 197 sqm 3 Bedroom Swimming Pool Optional

CONTRACTOR OF STREET, STRE

Land Size : 250 sqm Building Size : 197 sqm 3 Bedroom Swimming Pool Optional