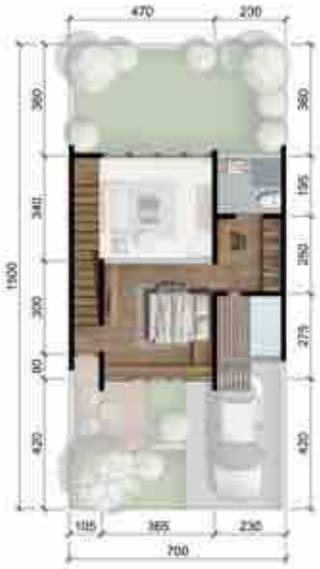

# Type Avani

Land Size : 250 sqm Building Size : 197 sqm 3 Bedroom Swimming Pool Optional

CONTRACTOR OF STREET, STRE

Land Size : 250 sqm Building Size : 197 sqm 3 Bedroom Swimming Pool Optional