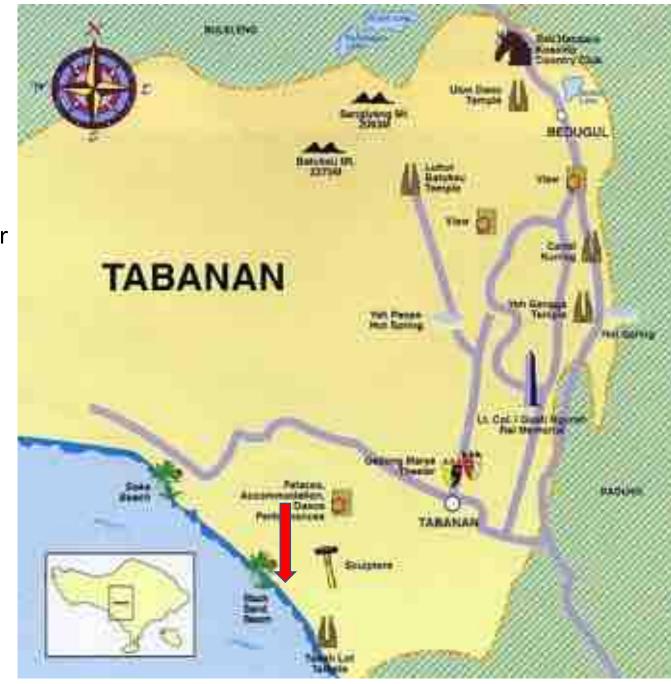

## Why TABANAN?

- The most developed area with Seminyak being the most expensive and most popular
- Infrastructure improvements will bring higher demand as this undeveloped area becomes more accessible.
- Tabanan is the capital town of Bali
  - It is considered as a save haven for investors because of the perfect central location, grand developments, scenery, mountains
  - The most significant cultural and historical places of Bali like Tanah Lot Temple, Monkey Forest, Butterfly park
  - Preferred location for tourists to stay