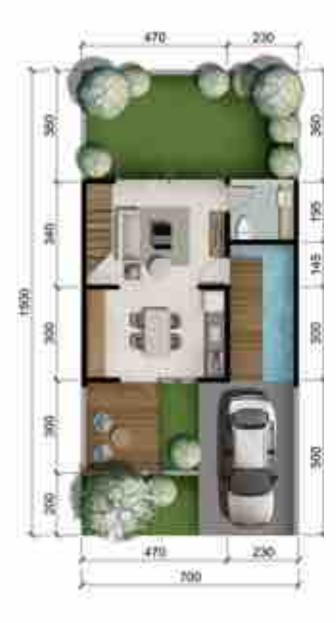

# Type Avani

Land Size : 250 sqm Building Size : 197 sqm 3 Bedroom Swimming Pool Optional

CONTRACTOR OF STREET, STRE

Land Size : 250 sqm Building Size : 197 sqm 3 Bedroom Swimming Pool Optional