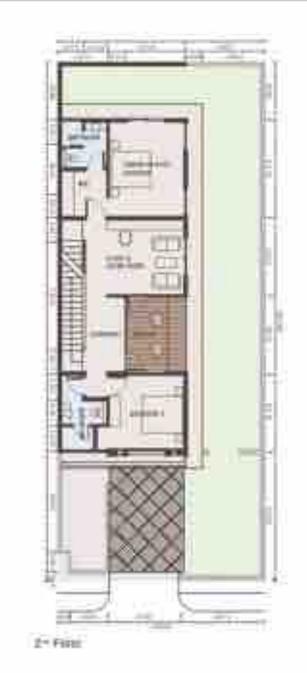

# Type Avani

Land Size : 250 sqm Building Size : 197 sqm 3 Bedroom Swimming Pool Optional

CONTRACTOR OF STREET, STRE

Land Size : 250 sqm Building Size : 197 sqm 3 Bedroom Swimming Pool Optional