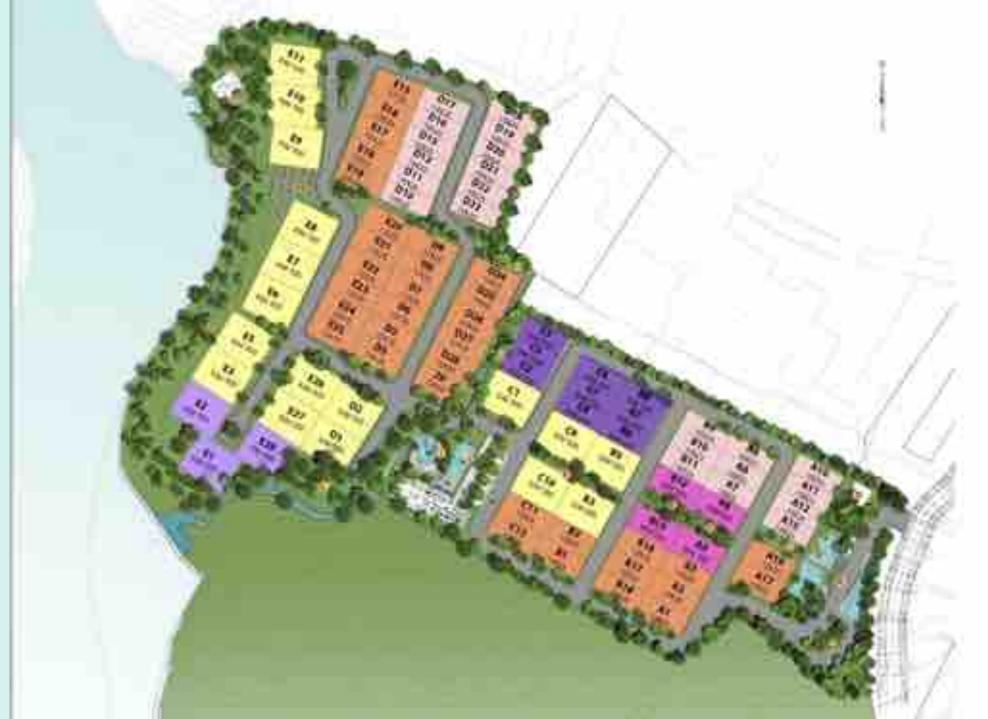

co
- ROSEWOOD SAND HILL<sup>®</sup> Menlo Park, California
- ROSEWOOD CORDEVALLE San Martin, California
- ROSEWOOD HOTEL GEORGIA Vancouver, Bc, Canada
- CARIBBEAN/ATLANTIC ROSEWOOD Jumby Bay Antigua
- ROSEWOOD LITTLE DIX BAy<sup>®</sup> Virgin Gorda,
- BVI ROSEWOOD TUCKER'S POINT<sup>®</sup> Bermuda

#### MEXICO

- LAS VENTANAS AL PARADISO, A ROSEWOOD RESORT Los Cabos
- ROSEWOOD MAYAKOBA Riviera Maya
- ROSEWOOD SAN mIGuEL DE ALLENDE<sup>®</sup> San Miguel de Allende

#### EUROPE

ROSEWOOD LONDON - United Kingdom

#### **MIDDLE EAST**

- AL FAISALIAH HOTEL, A ROSEWOOD HOTEL Riyadh, Saudi Arabia
- HOTEL AL KHOZAMA, A ROSEWOOD HOTEL Riyadh.
- ROSEWOOD CORNICHE<sup>®</sup> Jeddah, Saudi Arabia
- ROSEWOOD ABU DHABI -United Arab Emirates









TANAHLOT

The Nivata

# ΝΙνΛΤΛ



### SITE PLAN







THURSDAY.





# Type Avani



Land Size : 250 sqm Building Size : 197 sqm 3 Bedroom Swimming Pool Optional



CONTRACTOR OF STREET, STRE







Land Size : 250 sqm Building Size : 197 sqm 3 Bedroom Swimming Pool Optional























# AMID THE BEAUTY OF WEST RALL

### Glorious sunsets on Bali's west coast, nestled between beach and padi fields. Live in Beauty at NIVATA

#### Intelliment