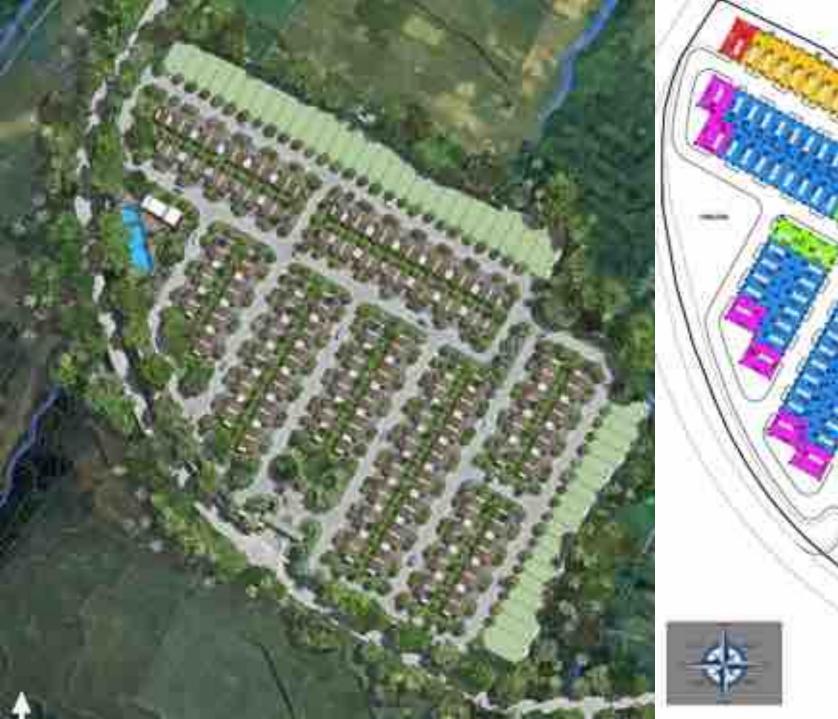

> Virgin Gorda,
- BVI ROSEWOOD TUCKER'S POINT<sup>®</sup> Bermuda

#### MEXICO

- LAS VENTANAS AL PARADISO, A ROSEWOOD RESORT Los Cabos
- ROSEWOOD MAYAKOBA Riviera Maya
- ROSEWOOD SAN mIGuEL DE ALLENDE<sup>®</sup> San Miguel de Allende

#### EUROPE

ROSEWOOD LONDON - United Kingdom

#### **MIDDLE EAST**

- AL FAISALIAH HOTEL, A ROSEWOOD HOTEL Riyadh, Saudi Arabia
- HOTEL AL KHOZAMA, A ROSEWOOD HOTEL Riyadh.
- ROSEWOOD CORNICHE<sup>®</sup> Jeddah, Saudi Arabia
- ROSEWOOD ABU DHABI -United Arab Emirates









TANAHLOT

The Nivata

# ΝΙνΛΤΛ



### SITE PLAN







THURSDAY.





# Type Avani



Land Size : 250 sqm Building Size : 197 sqm 3 Bedroom Swimming Pool Optional



CONTRACTOR OF STREET, STRE







Land Size : 250 sqm Building Size : 197 sqm 3 Bedroom Swimming Pool Optional























# AMID THE BEAUTY OF WEST RALL

### Glorious sunsets on Bali's west coast, nestled between beach and padi fields. Live in Beauty at NIVATA

#### Intelliment