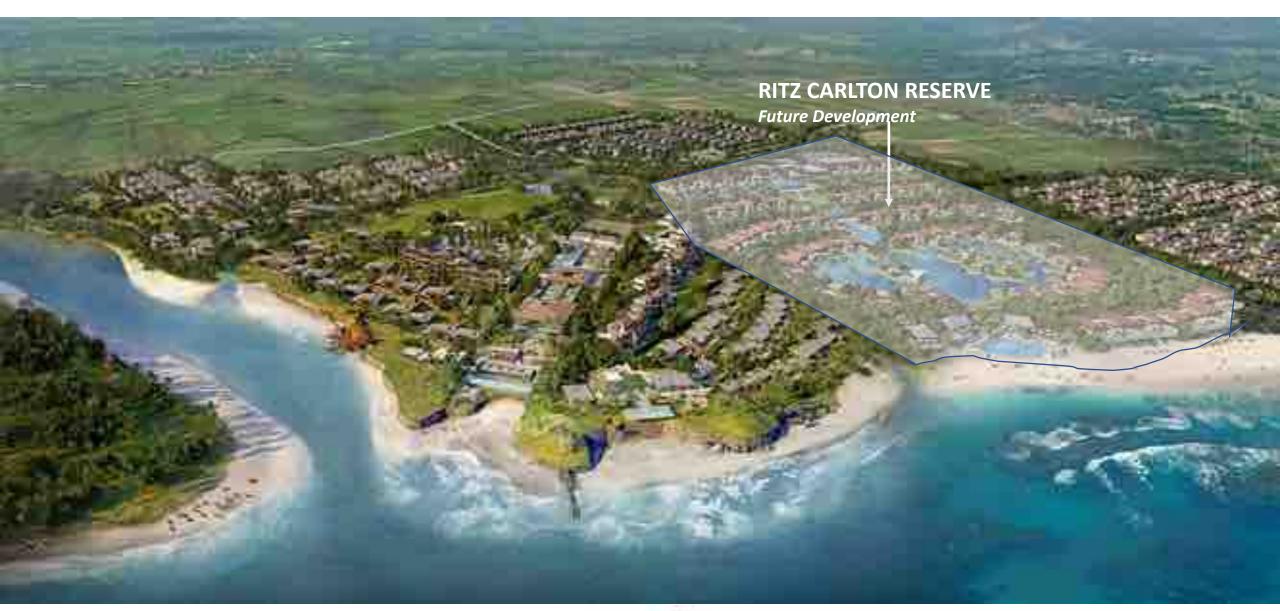

VISOR
- Indonesia is gaining in popularity with tourists, Bali being the number one place to visit\*
- Property prices in this area have been increasing up to about 40 percent in just a couple of years\*
- RUNNING OUT OF LAND\*

## Why TABANAN?

- The most developed area with Seminyak being the most expensive and most popular
- Infrastructure improvements will bring higher demand as this undeveloped area becomes more accessible.
- Tabanan is the capital town of Bali
  - It is considered as a save haven for investors because of the perfect central location, grand developments, scenery, mountains
  - The most significant cultural and historical places of Bali like Tanah Lot Temple, Monkey Forest, Butterfly park
  - Preferred location for tourists to stay



AERIAL VIEW (before development)





ROSEWOOD TANAH LOT BALI



### ABOUT ROSEWOOD LUXURY HOTELS

Established in 1979 Researced is a districtive collection of highly individual. Naturous, residential style hitters imprest by the sulture, history and geography of each locate. Let by a team of seasoned industry whereas Panewood? addemed attention to detail, proactive approach to environmental sostainability and dedication to Palationship Hospitality has earned numerous awards and

scculater.

#### **UNITED STATES/CANADA**

- THE CARLYLE, A ROSEWOOD HOTEL New York
- ROSEWOOD MANSION ON TURTLE CREEK<sup>®</sup>- Dallas, Texas
- ROSEWOOD CRESCENT HOTEL Dallas, Texas
- ROSEWOOD INN OF THE ANASAZL<sup>®</sup> Santa Fe, New Mexico
- ROSEWOOD SAND HILL<sup>®</sup> Menlo Park, California
- ROSEWOOD CORDEVALLE San Martin, California