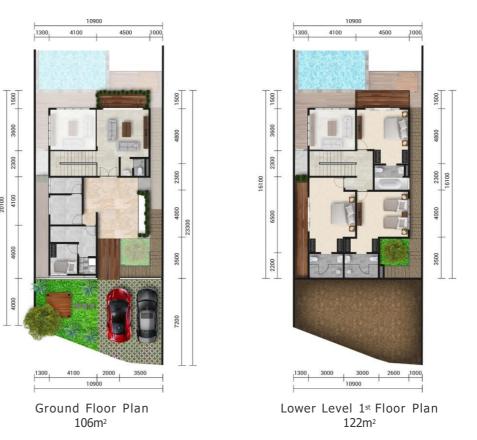

# UNIT 5 6

1<sup>st</sup> Floor Plan 124m²

Building Area: 263 m<sup>2</sup> Land Area: 255 m<sup>2</sup>

Ground Floor Plan 123m²

1<sup>st</sup> Floor Plan 134m²

Building Area: 257 m<sup>2</sup> Land Area: 287 m<sup>2</sup>