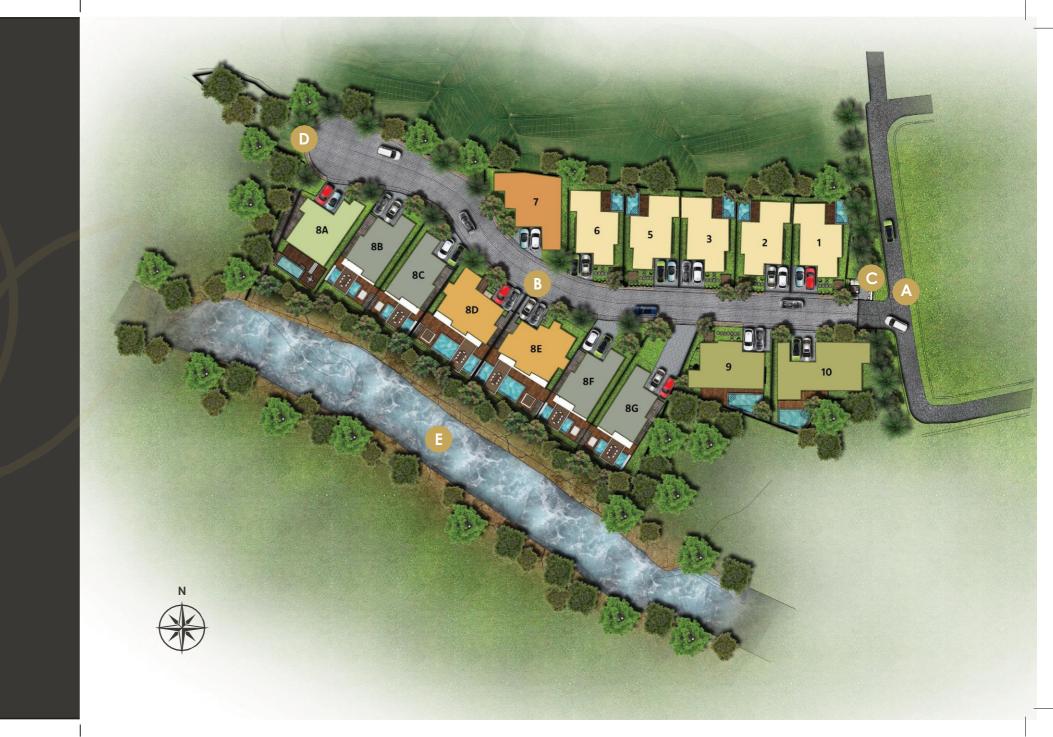

#### SITE PLAN

#### Legend:

- A. Entrance
- B. Driveaway
- C. Guard House
- D. Public Garden
- E. Ayung River

Ground Floor Plan 108m²

1<sup>st</sup> Floor Plan 109m²

Building Area: 217 m<sup>2</sup> Land Area: 256 m<sup>2</sup>