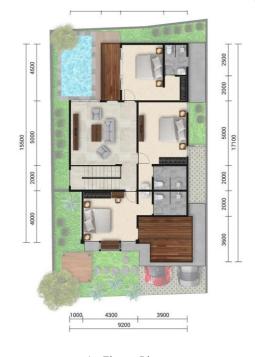

1<sup>st</sup> Floor Plan 140m²

Building Area: 280 m<sup>2</sup> Land Area: 328 m<sup>2</sup>

Ground Floor Plan 187m²

Building Area: 365 m<sup>2</sup> Land Area: 411 m<sup>2</sup>

# UNIT 8A, B, C, D, E, F, G

Building Area: 365 m<sup>2</sup> Land Area: 411 m<sup>2</sup>