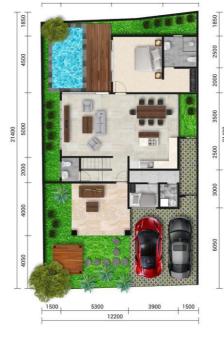

# UNIT 5 6

1<sup>st</sup> Floor Plan 124m²

Building Area: 263 m<sup>2</sup> Land Area: 255 m<sup>2</sup>

Ground Floor Plan 123m²

1<sup>st</sup> Floor Plan 134m²

Building Area: 257 m<sup>2</sup> Land Area: 287 m<sup>2</sup>

1<sup>st</sup> Floor Plan 140m²

Building Area: 280 m<sup>2</sup> Land Area: 328 m<sup>2</sup>

Ground Floor Plan 187m²

Building Area: 365 m<sup>2</sup> Land Area: 411 m<sup>2</sup>