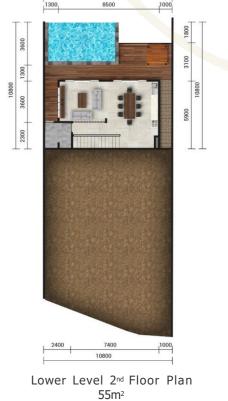

1<sup>st</sup> Floor Plan 140m²

Building Area: 280 m<sup>2</sup> Land Area: 328 m<sup>2</sup>

Ground Floor Plan 187m²

Building Area: 365 m<sup>2</sup> Land Area: 411 m<sup>2</sup>