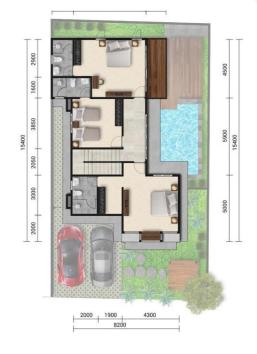

#### Legend:

- A. Entrance
- B. Driveaway
- C. Guard House
- D. Public Garden
- E. Ayung River

Ground Floor Plan 108m²

1<sup>st</sup> Floor Plan 109m²

Building Area: 217 m<sup>2</sup> Land Area: 256 m<sup>2</sup>