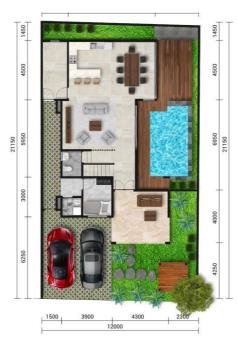

# UNIT 5 6

1<sup>st</sup> Floor Plan 124m²

Building Area: 263 m<sup>2</sup> Land Area: 255 m<sup>2</sup>

Ground Floor Plan 123m²

1<sup>st</sup> Floor Plan 134m²

Building Area: 257 m<sup>2</sup> Land Area: 287 m<sup>2</sup>

1<sup>st</sup> Floor Plan 140m²

Building Area: 280 m<sup>2</sup> Land Area: 328 m<sup>2</sup>

Ground Floor Plan 187m²

Building Area: 365 m<sup>2</sup> Land Area: 411 m<sup>2</sup>