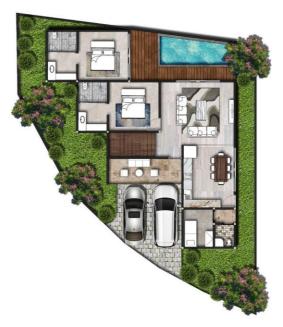

# UNIT 5 6

1<sup>st</sup> Floor Plan 124m²

Building Area: 263 m<sup>2</sup> Land Area: 255 m<sup>2</sup>

Ground Floor Plan 123m²

1<sup>st</sup> Floor Plan 134m²

Building Area: 257 m<sup>2</sup> Land Area: 287 m<sup>2</sup>

1<sup>st</sup> Floor Plan 140m²

Building Area: 280 m<sup>2</sup> Land Area: 328 m<sup>2</sup>

Ground Floor Plan 187m²

Building Area: 365 m<sup>2</sup> Land Area: 411 m<sup>2</sup>

# UNIT 8A, B, C, D, E, F, G

Building Area: 365 m<sup>2</sup> Land Area: 411 m<sup>2</sup>