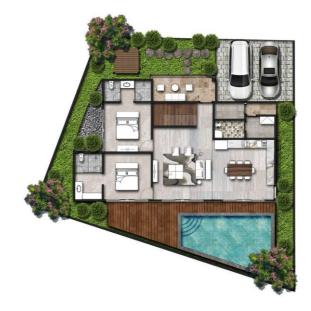

#### SITE PLAN

#### Legend:

- A. Entrance
- B. Driveaway
- C. Guard House
- D. Public Garden
- E. Ayung River

Ground Floor Plan 108m²

1<sup>st</sup> Floor Plan 109m²

Building Area: 217 m<sup>2</sup> Land Area: 256 m<sup>2</sup>