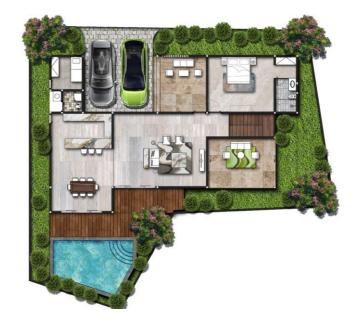

1<sup>st</sup> Floor Plan 140m²

Building Area: 280 m<sup>2</sup> Land Area: 328 m<sup>2</sup>

Ground Floor Plan 187m²

Building Area: 365 m<sup>2</sup> Land Area: 411 m<sup>2</sup>

# UNIT 8A, B, C, D, E, F, G

Building Area: 365 m<sup>2</sup> Land Area: 411 m<sup>2</sup>