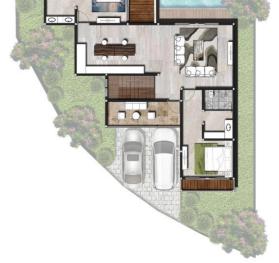

# UNIT 5 6

1<sup>st</sup> Floor Plan 124m²

Building Area: 263 m<sup>2</sup> Land Area: 255 m<sup>2</sup>

Ground Floor Plan 123m²

1<sup>st</sup> Floor Plan 134m²

Building Area: 257 m<sup>2</sup> Land Area: 287 m<sup>2</sup>

1<sup>st</sup> Floor Plan 140m²

Building Area: 280 m<sup>2</sup> Land Area: 328 m<sup>2</sup>

Ground Floor Plan 187m²

Building Area: 365 m<sup>2</sup> Land Area: 411 m<sup>2</sup>

# UNIT 8A, B, C, D, E, F, G

Building Area: 365 m<sup>2</sup> Land Area: 411 m<sup>2</sup>