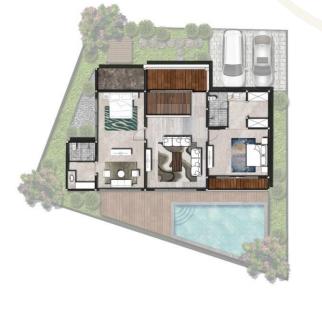

#### Legend:

- A. Entrance
- B. Driveaway
- C. Guard House
- D. Public Garden
- E. Ayung River

Ground Floor Plan 108m²

1<sup>st</sup> Floor Plan 109m²

Building Area: 217 m<sup>2</sup> Land Area: 256 m<sup>2</sup>

# UNIT 5 6

1<sup>st</sup> Floor Plan 124m²

Building Area: 263 m<sup>2</sup> Land Area: 255 m<sup>2</sup>

Ground Floor Plan 123m²

1<sup>st</sup> Floor Plan 134m²

Building Area: 257 m<sup>2</sup> Land Area: 287 m<sup>2</sup>

1<sup>st</sup> Floor Plan 140m²

Building Area: 280 m<sup>2</sup> Land Area: 328 m<sup>2</sup>

Ground Floor Plan 187m²

Building Area: 365 m<sup>2</sup> Land Area: 411 m<sup>2</sup>

# UNIT 8A, B, C, D, E, F, G

Building Area: 365 m<sup>2</sup> Land Area: 411 m<sup>2</sup>