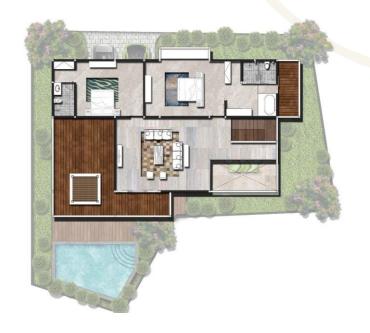

1<sup>st</sup> Floor Plan 140m²

Building Area: 280 m<sup>2</sup> Land Area: 328 m<sup>2</sup>

Ground Floor Plan 187m²

Building Area: 365 m<sup>2</sup> Land Area: 411 m<sup>2</sup>

# UNIT 8A, B, C, D, E, F, G

Building Area: 365 m<sup>2</sup> Land Area: 411 m<sup>2</sup>