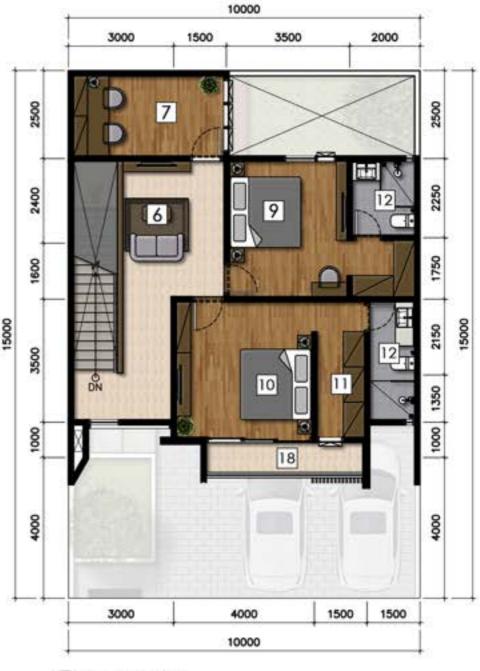

## TIPE ASTER

Family Room 2<sup>nd</sup> Floor

Bathroom

- 1. Parkir mobil
- 11. Kamar mandi ART

2. Teras

12. Area cuci

3. Foyer

13. Taman depan

4. Dapur

- 14. Taman belakang
- 5. R. Makan
- 15. Balkon
- 6. R. Keluarga
- 7. Kamar tidur
- 8. Kamar tidur master
- 9. Kamar mandi
- 10. Kamar tidur ART