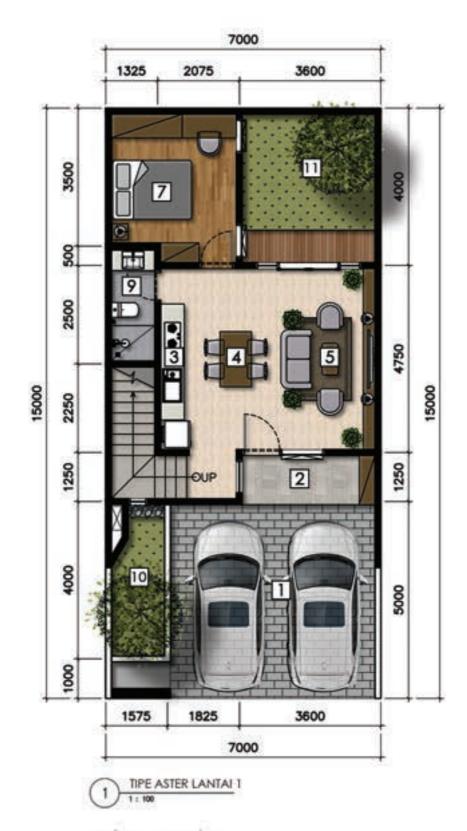

- 1. Parkir mobil
- 2. Teras
- 3. Dapur
- 4. R. Makan
- 5. R. Keluarga
- 6. Area duduk
- 7. Kamar tidur
- 8. Kamar tidur master

- 9. Kamar mandi
- 10. Taman depan
- 11. Taman belakang
- 12. Balkon

#### **TIPE ASTER**

**LUAS TANAH** 105m<sup>2</sup>

**LUAS BANGUNAN** 121m<sup>2</sup>

3

3

**DENAH UNIT LUAS TANAH 105m<sup>2</sup> TIPE ASTER** 

LT/LB = 105/121