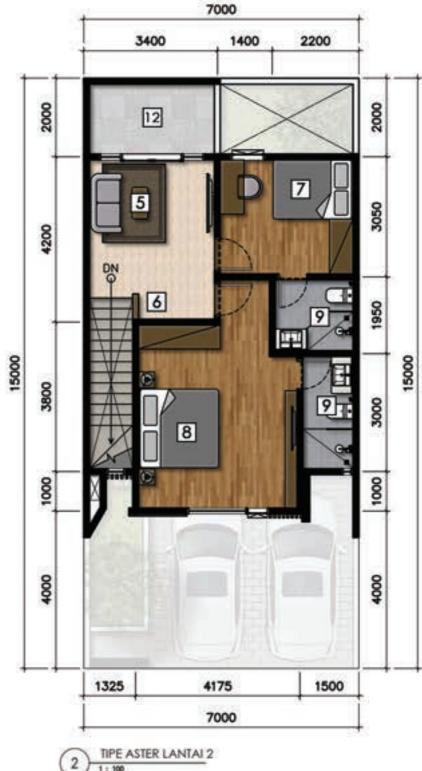

ther the best people and arrange your events.

Seize the moment with your favourite FNB.





### HARMONIZING PRIVATE SANCTUARY



Realizing an ideal concept of private sanctuary, Adhiwangsa Bali's approach blends urban design with Balinese tropical ambience. Radiating the allure of tonal and earthy palette throughout the house, Adhiwangsa Bali lures residents with the earthy elements of wood, greens and natural stones.















- 1. Parkir mobil
- 2. Teras
- 3. Dapur
- 4. R. Makan
- 5. R. Keluarga
- 6. Area duduk
- 7. Kamar tidur
- 8. Kamar tidur master

- 9. Kamar mandi
- 10. Taman depan
- 11. Taman belakang
- 12. Balkon

#### **TIPE ASTER**

**LUAS TANAH** 105m<sup>2</sup>

**LUAS BANGUNAN** 121m<sup>2</sup>



3



3



**DENAH UNIT LUAS TANAH 105m<sup>2</sup> TIPE ASTER** 







LT/LB = 105/121



## TIPE ASTER





Master Bedroom

Bedroom



### TIPE ASTER





Living Room
Dining Room



## TIPE ASTER





Family Room 2<sup>nd</sup> Floor

Bathroom





- 1. Parkir mobil
- 11. Kamar mandi ART

2. Teras

12. Area cuci

3. Foyer

13. Taman depan

4. Dapur

- 14. Taman belakang
- 5. R. Makan
- 15. Balkon
- 6. R. Keluarga
- 7. Kamar tidur
- 8. Kamar tidur master
- 9. Kamar mandi
- 10. Kamar tidur ART

#### TIPE PRIMROSE

LUAS TANAH 120m²

LUAS BANGUNAN 132m<sup>2</sup>



3 + 1



3 + 1



2

DENAH UNIT LUAS TANAH 120m² TIPE PRIMROSE







LT/LB = 120/132



### TIPE PRIMROSE





Master Bedroom

Bedroom



### TIPE PRIMROSE





Living Room

Dining Room



## TIPE PRIMROSE





2<sup>nd</sup> Floor
Bathroom





1. Parkir mobil

11. Walk-in closet

12. Kamar mand