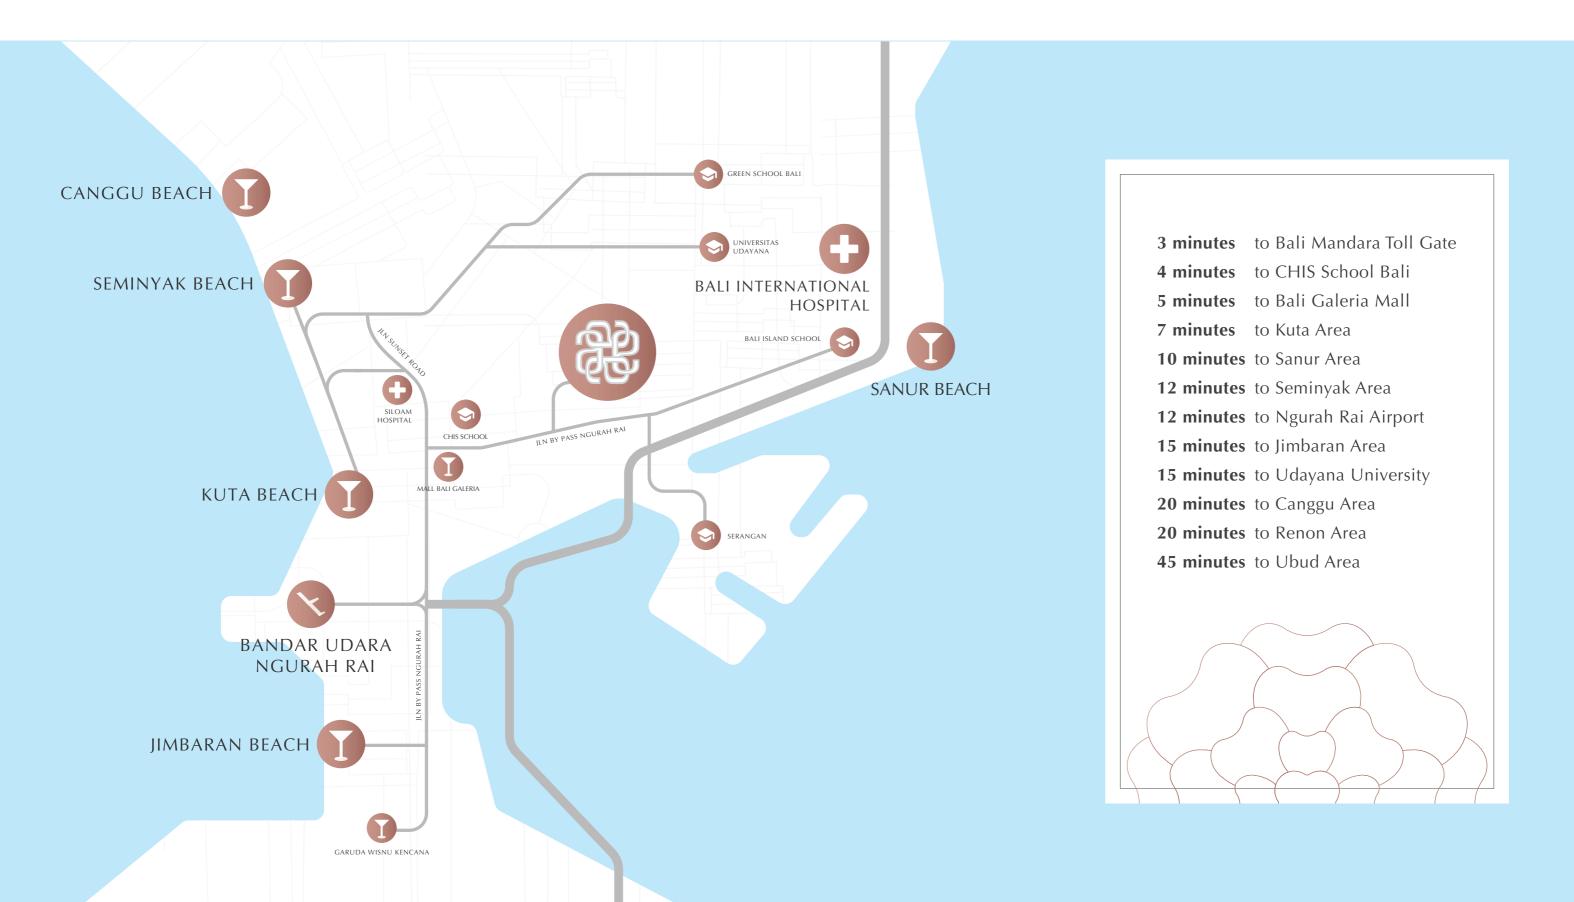

### HARMONIZING CONNECTIVITY

A great living location allows residents to find harmony between the destinations that residents need and desire to visit. It provides a fine line that draws connectivity among the very places they admire, a journey they crave to experience and pleasing conveniences that completes the day.

#### MATURE SURROUNDINGS