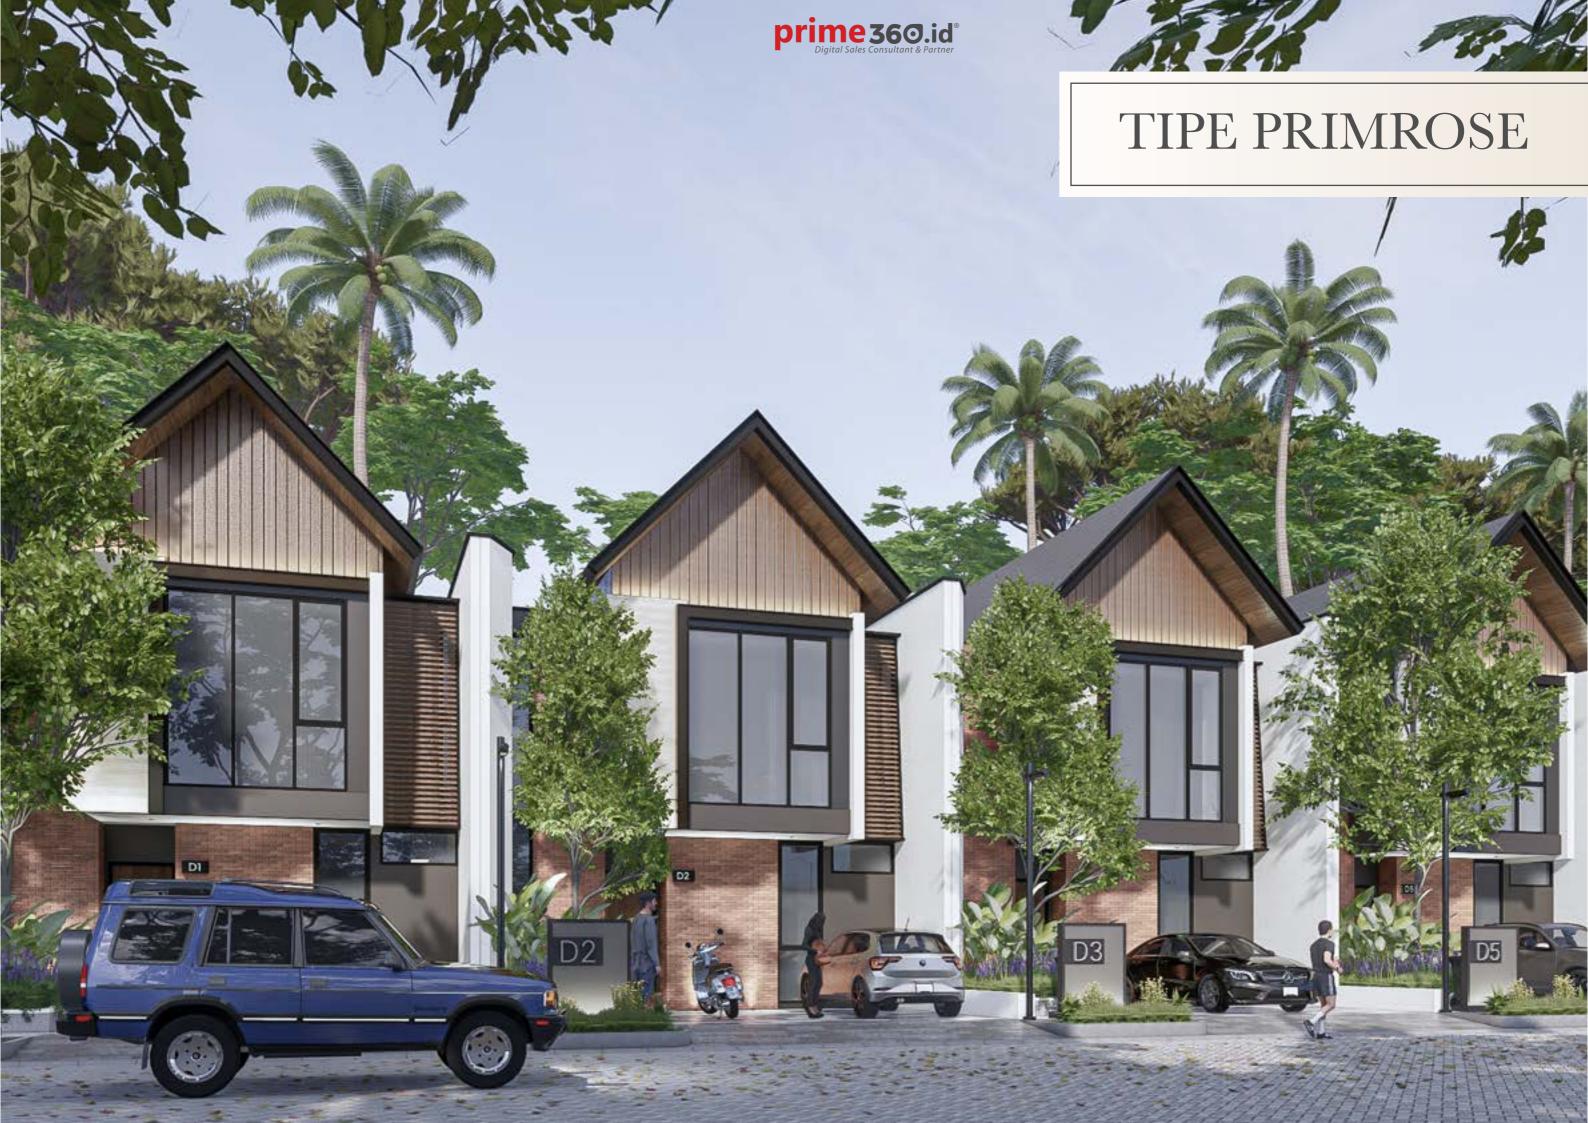

#### TIPE PRIMROSE

LUAS TANAH 120m²

LUAS BANGUNAN 132m<sup>2</sup>

3 + 1

3 + 1

2

DENAH UNIT LUAS TANAH 120m² TIPE PRIMROSE

LT/LB = 120/132