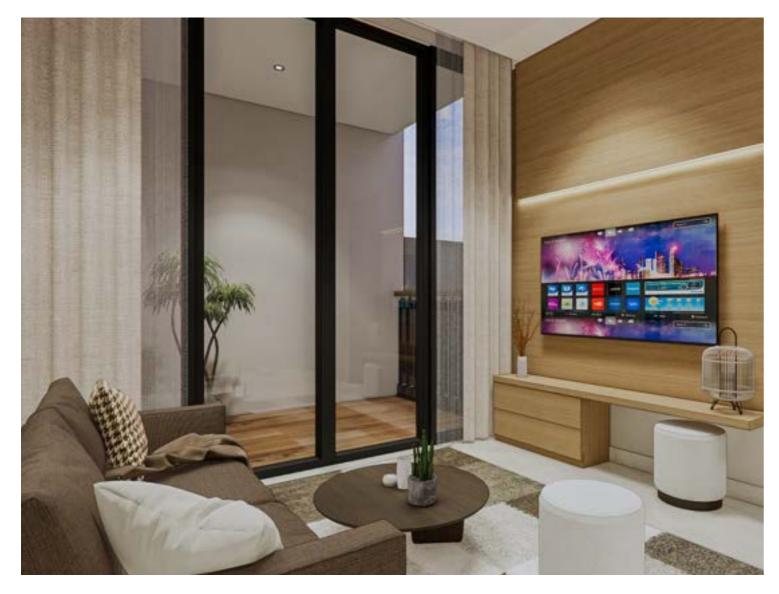

Realizing an ideal concept of private sanctuary, Adhiwangsa Bali's approach blends urban design with Balinese tropical ambience. Radiating the allure of tonal and earthy palette throughout the house, Adhiwangsa Bali lures residents with the earthy elements of wood, greens and natural stones.















- 1. Parkir mobil
- 2. Teras
- 3. Dapur
- 4. R. Makan
- 5. R. Keluarga
- 6. Area duduk
- 7. Kamar tidur
- 8. Kamar tidur master

- 9. Kamar mandi
- 10. Taman depan
- 11. Taman belakang
- 12. Balkon

#### **TIPE ASTER**

**LUAS TANAH** 105m<sup>2</sup>

**LUAS BANGUNAN** 121m<sup>2</sup>



3



3



**DENAH UNIT LUAS TANAH 105m<sup>2</sup> TIPE ASTER** 







LT/LB = 105/121



## TIPE ASTER





Master Bedroom

Bedroom



### TIPE ASTER





Living Room
Dining Room



## TIPE ASTER





Family Room 2<sup>nd</sup> Floor

Bathroom





- 1. Parkir mobil
- 11. Kamar mandi ART

2. Teras

12. Area cuci

3. Foyer

13. Taman depan

4. Dapur

- 14. Taman belakang
- 5. R. Makan
- 15. Balkon
- 6. R. Keluarga
- 7. Kamar tidur
- 8. Kamar tidur master
- 9. Kamar mandi
- 10. Kamar tidur ART

#### TIPE PRIMROSE

LUAS TANAH 120m²

LUAS BANGUNAN 132m<sup>2</sup>



3 + 1



3 + 1



2

DENAH UNIT LUAS TANAH 120m² TIPE PRIMROSE







LT/LB = 120/132



### TIPE PRIMROSE





Master Bedroom

Bedroom



### TIPE PRIMROSE





Living Room

Dining Room



## TIPE PRIMROSE





2<sup>nd</sup> Floor
Bathroom





1. Parkir mobil

11. Walk-in closet

12. Kamar mandi

16. Taman depan

17. Taman belakang

15. Area cuci

18. Balkon

13. Kamar tidur ART

14. Kamar mandi ART

- 2. Teras
- 3. Foye