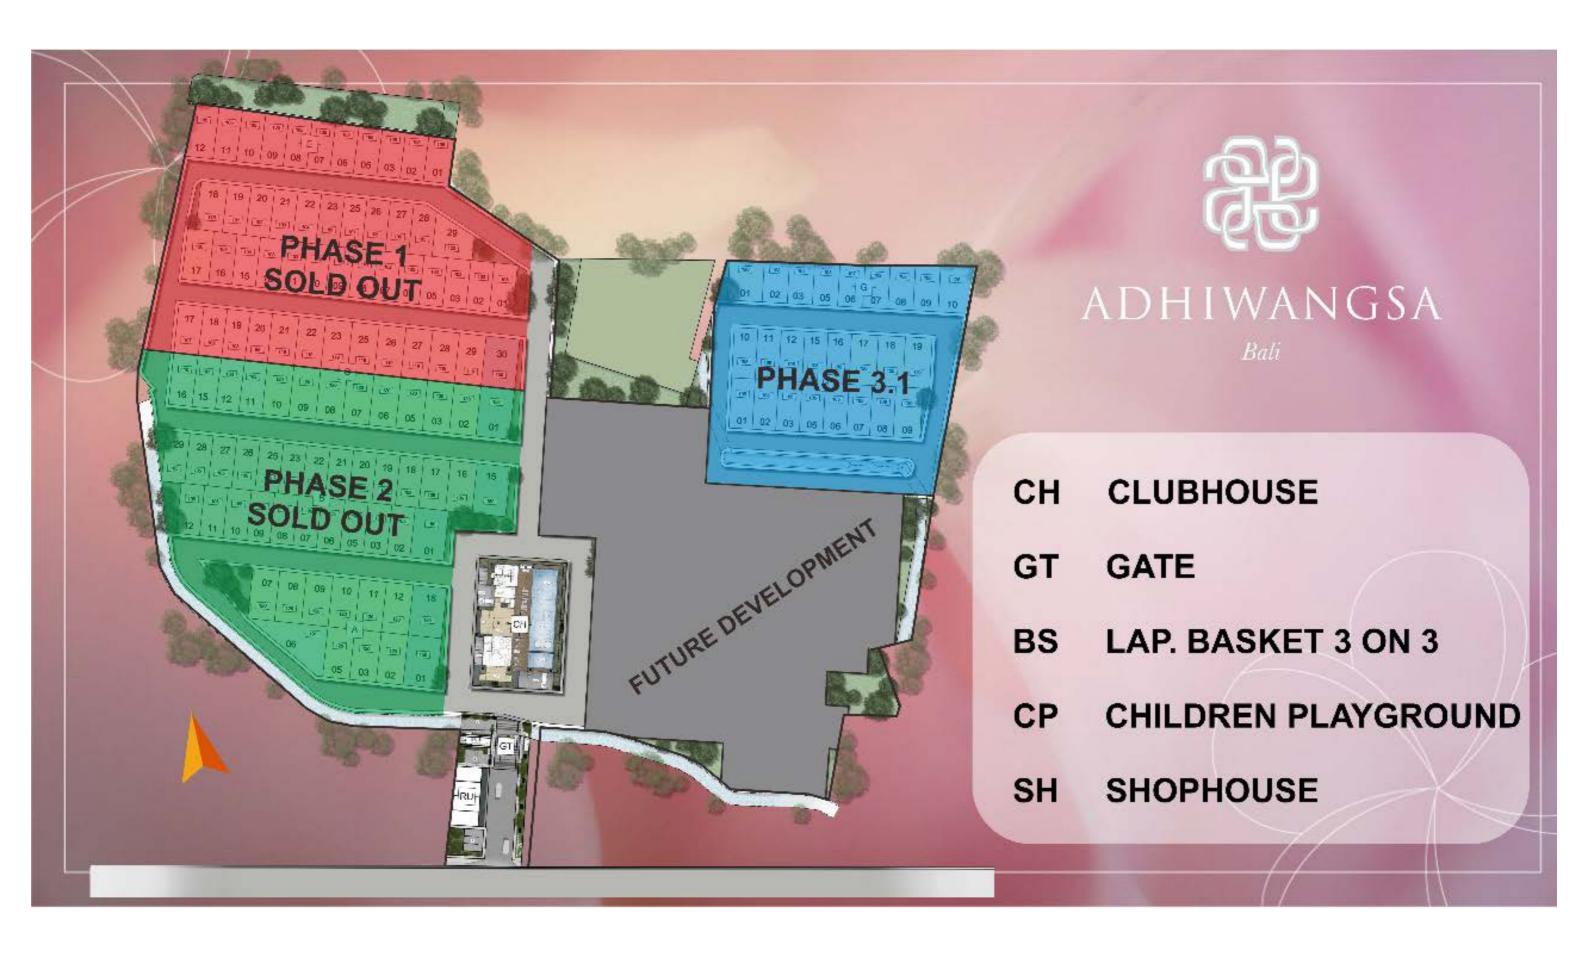

joyful afternoon through an exhilarating gym with friends and family.

ADHIWANGSA BALI









SWIMMING POOL

BASKETBALL COURT

JOGGING TRACK

Dive in to the blue water of our tranquil pool.

Practice your favourite sports in the court.

Take a relaxing stroll and unwind.









CHILDREN PLAYGROUND

MEETING ROOM

CAFÉ

Have the grandest time with your children.

Gather the best people and arrange your events.

Seize the moment with your favourite FNB.





### HARMONIZING PRIVATE SANCTUARY



Realizing an ideal concept of private sanctuary, Adhiwangsa Bali's approach blends urban design with Balinese tropical ambience. Radiating the allure of tonal and earthy palette throughout the house, Adhiwangsa Bali lures residents with the earthy elements of wood, greens and natural stones.















- 1. Parkir mobil
- 2. Teras
- 3. Dapur
- 4. R. Makan
- 5. R. Keluarga
- 6. Area duduk
- 7. Kamar tidur
- 8. Kamar tidur master

- 9. Kamar mandi
- 10. Taman depan
- 11. Taman belakang
- 12. Balkon

#### **TIPE ASTER**

**LUAS TANAH** 105m<sup>2</sup>

**LUAS BANGUNAN** 121m<sup>2</sup>



3



3



**DENAH UNIT LUAS TANAH 105m<sup>2</sup> TIPE ASTER** 







LT/LB = 105/121



## TIPE ASTER





Master Bedroom

Bedroom



### TIPE ASTER





Living Room
Dining Room



## TIPE ASTER





Family Room 2<sup>nd</sup> Floor

Bathroom





- 1. Parkir mobil
- 11. Kamar mandi ART

2. Teras

12. Area cuci

3. Foyer

13. Taman depan

4. Dapur

- 14. Taman belakang
- 5. R. Makan
- 15. Balkon
- 6. R. Keluarga
- 7. Kamar tidur
- 8. Kamar tidur master
- 9. Kamar mandi
- 10. Kamar tidur ART