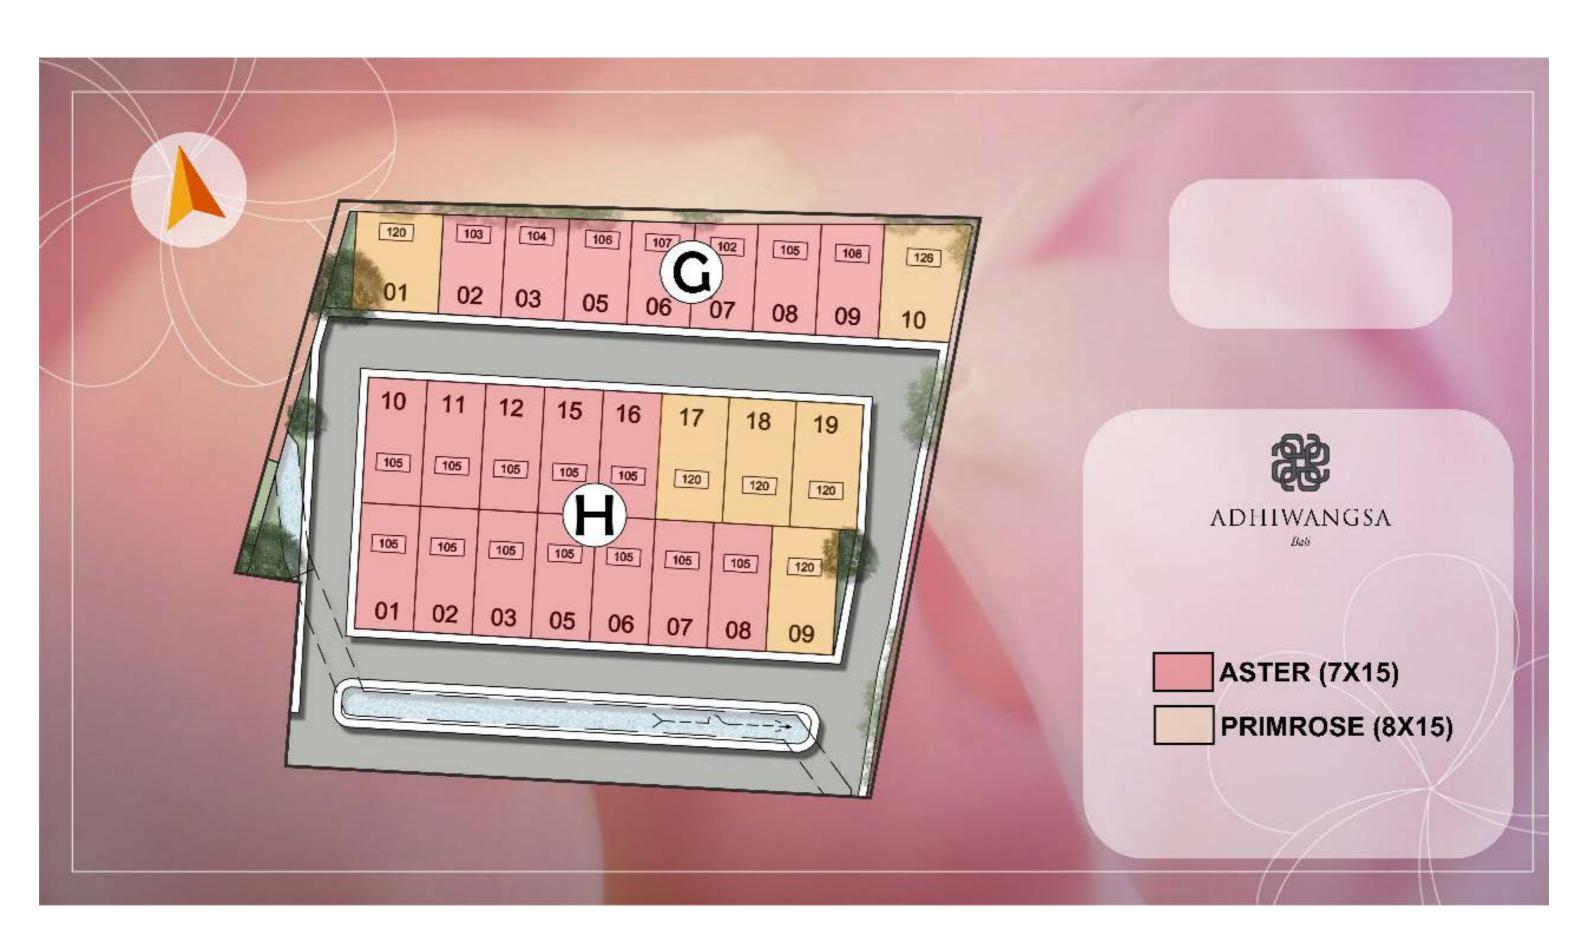

#### **TIPE ASTER**

**LUAS TANAH** 105m<sup>2</sup>

**LUAS BANGUNAN** 121m<sup>2</sup>

3

3

**DENAH UNIT LUAS TANAH 105m<sup>2</sup> TIPE ASTER** 

LT/LB = 105/121

#### TIPE PRIMROSE

LUAS TANAH 120m²

LUAS BANGUNAN 132m<sup>2</sup>

3 + 1

3 + 1

2

DENAH UNIT LUAS TANAH 120m² TIPE PRIMROSE

LT/LB = 120/132