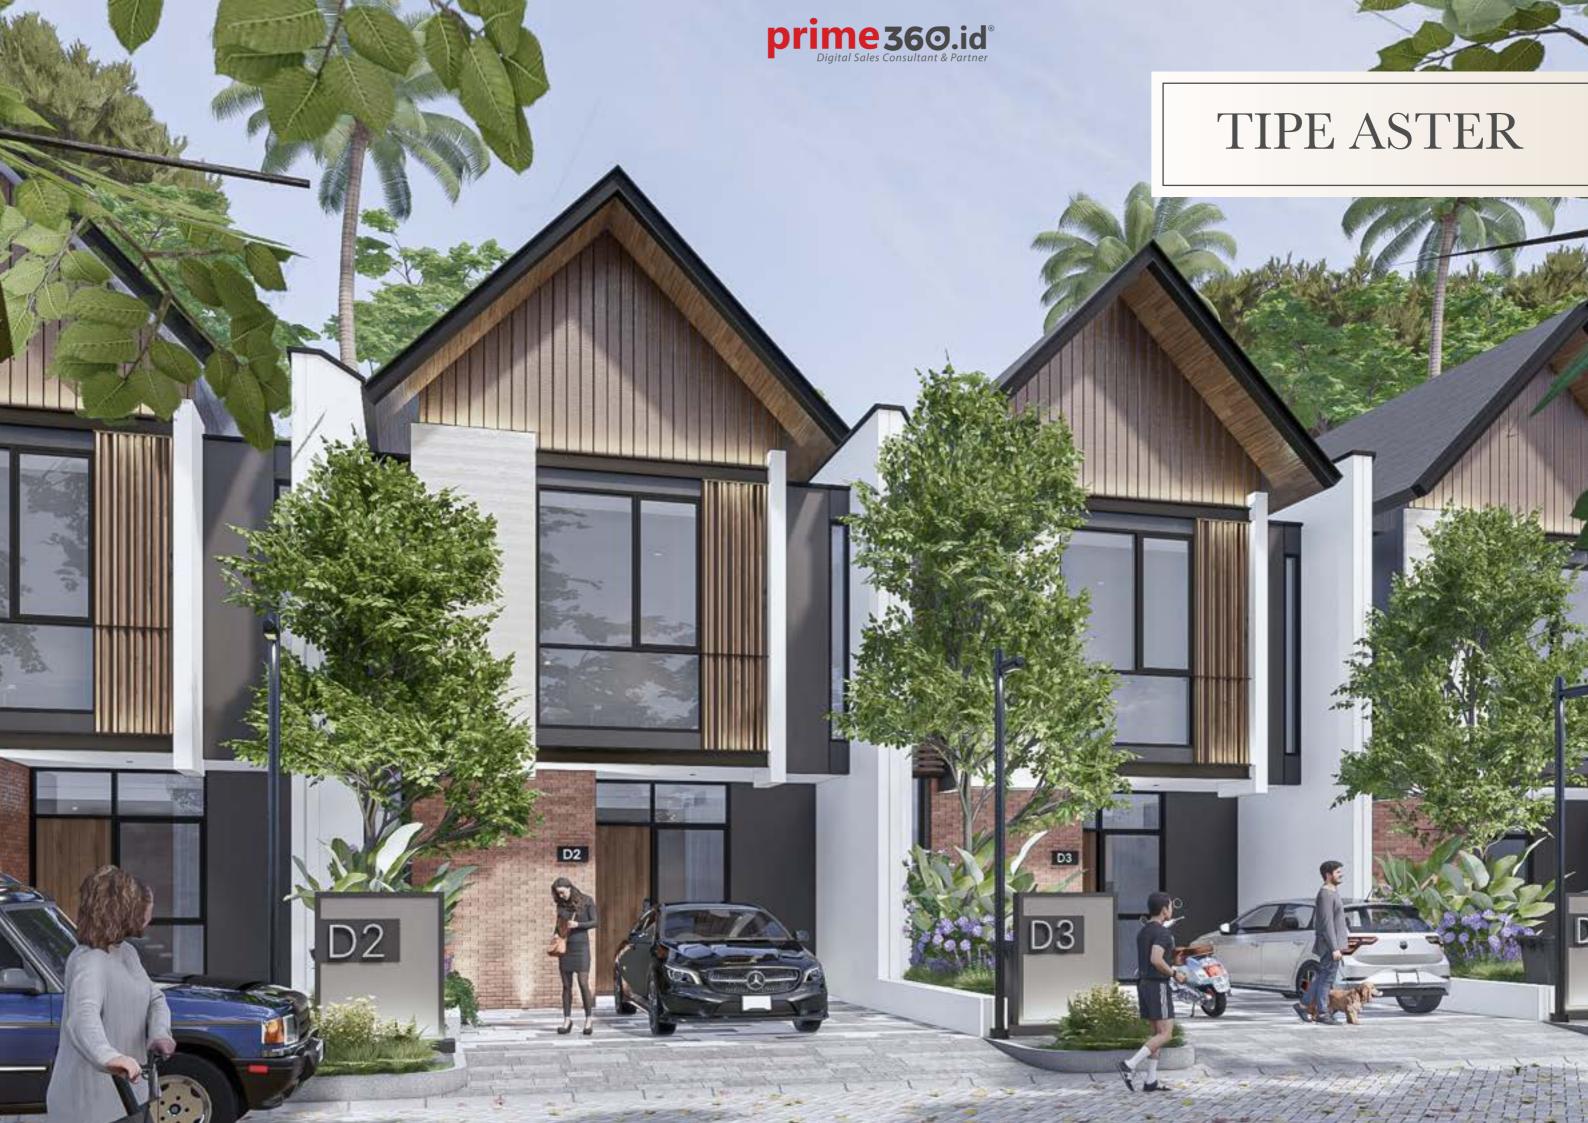

#### **TIPE ASTER**

**LUAS TANAH** 105m<sup>2</sup>

**LUAS BANGUNAN** 121m<sup>2</sup>

3

3

**DENAH UNIT LUAS TANAH 105m<sup>2</sup> TIPE ASTER** 

LT/LB = 105/121