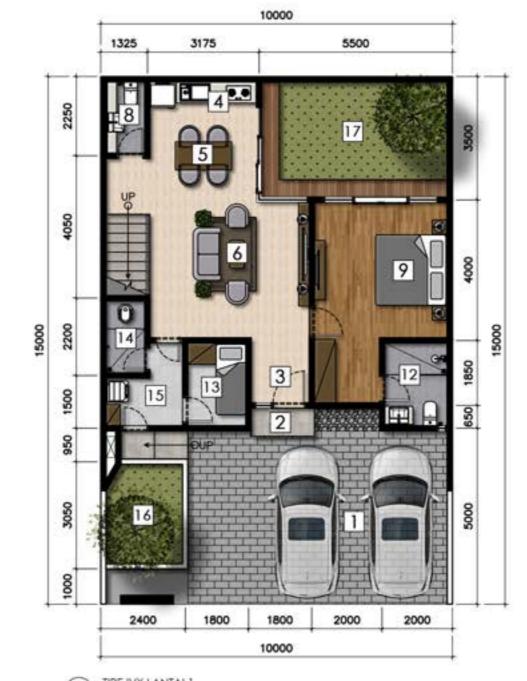

- 1. Parkir mobil
- 2. Teras
- 3. Dapur
- 4. R. Makan
- 5. R. Keluarga
- 6. Area duduk
- 7. Kamar tidur
- 8. Kamar tidur master

- 9. Kamar mandi
- 10. Taman depan
- 11. Taman belakang
- 12. Balkon

#### **TIPE ASTER**

**LUAS TANAH** 105m<sup>2</sup>

**LUAS BANGUNAN** 121m<sup>2</sup>

3

3

**DENAH UNIT LUAS TANAH 105m<sup>2</sup> TIPE ASTER** 

LT/LB = 105/121