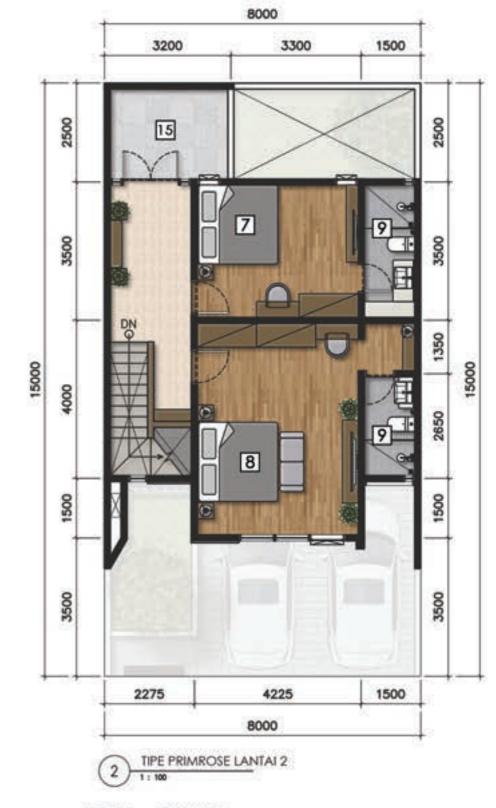

## TIPE PRIMROSE

2<sup>nd</sup> Floor
Bathroom

1. Parkir mobil

11. Walk-in closet

12. Kamar mandi

16. Taman depan

17. Taman belakang

15. Area cuci

18. Balkon

13. Kamar tidur ART

14. Kamar mandi ART

- 2. Teras
- 3. Foyer
- 4. Dapur
- 5. R. Makan
- 6. R. Keluarga
- 7. R. Kerja
- 8. Powder Room
- 9. Kamar tidur
- 10. Kamar tidur master