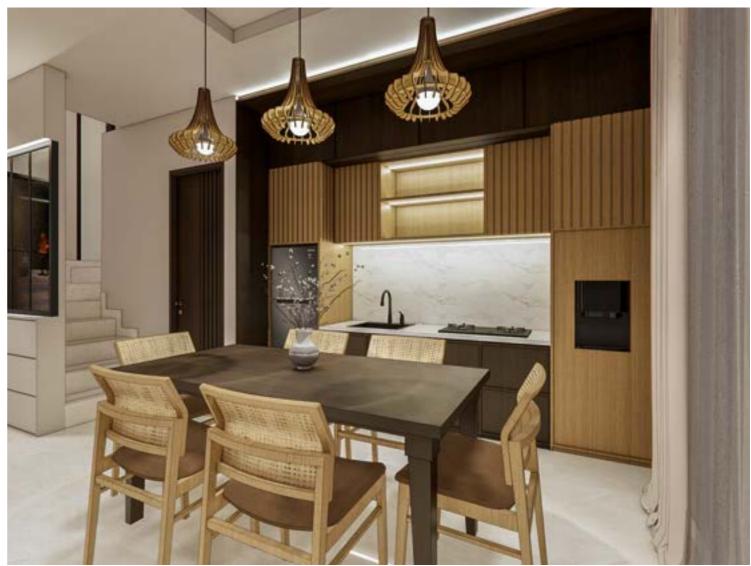

### TIPE ASTER

Living Room
Dining Room

4. Dapur

- 14. Taman belakang
- 5. R. Makan
- 15. Balkon
- 6. R. Keluarga
- 7. Kamar tidur
- 8. Kamar tidur master
- 9. Kamar mandi
- 10. Kamar tidur ART