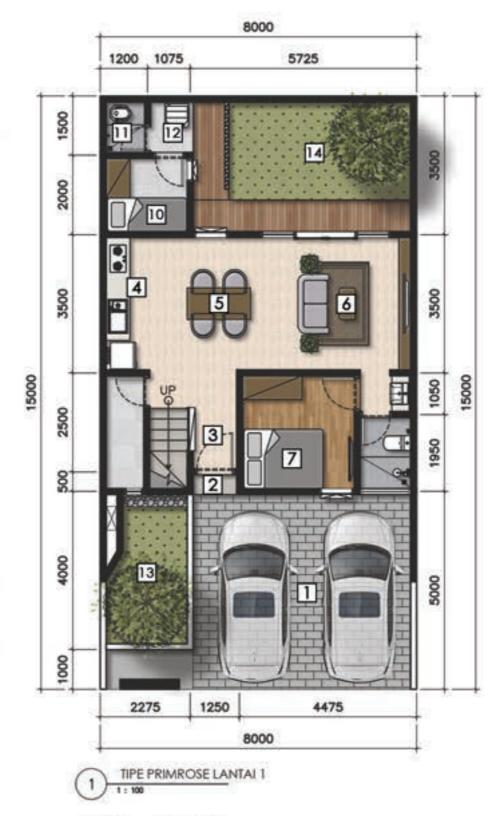

#### TIPE PRIMROSE

LUAS TANAH 120m²

LUAS BANGUNAN 132m<sup>2</sup>

3 + 1

3 + 1

2

DENAH UNIT LUAS TANAH 120m² TIPE PRIMROSE

LT/LB = 120/132

## TIPE PRIMROSE

2<sup>nd</sup> Floor
Bathroom

1. Parkir mobil

11. Walk-in closet

12. Kamar mandi

16. Taman depan

17. Taman belakang

15. Area cuci

18. Balkon

13. Kamar tidur ART

14. Kamar mandi ART

- 2. Teras
- 3. Foyer
- 4. Dapur
- 5. R. Makan
- 6. R. Keluarga
- 7. R. Kerja
- 8. Powder Room
- 9. Kamar tidur
- 10. Kamar tidur master