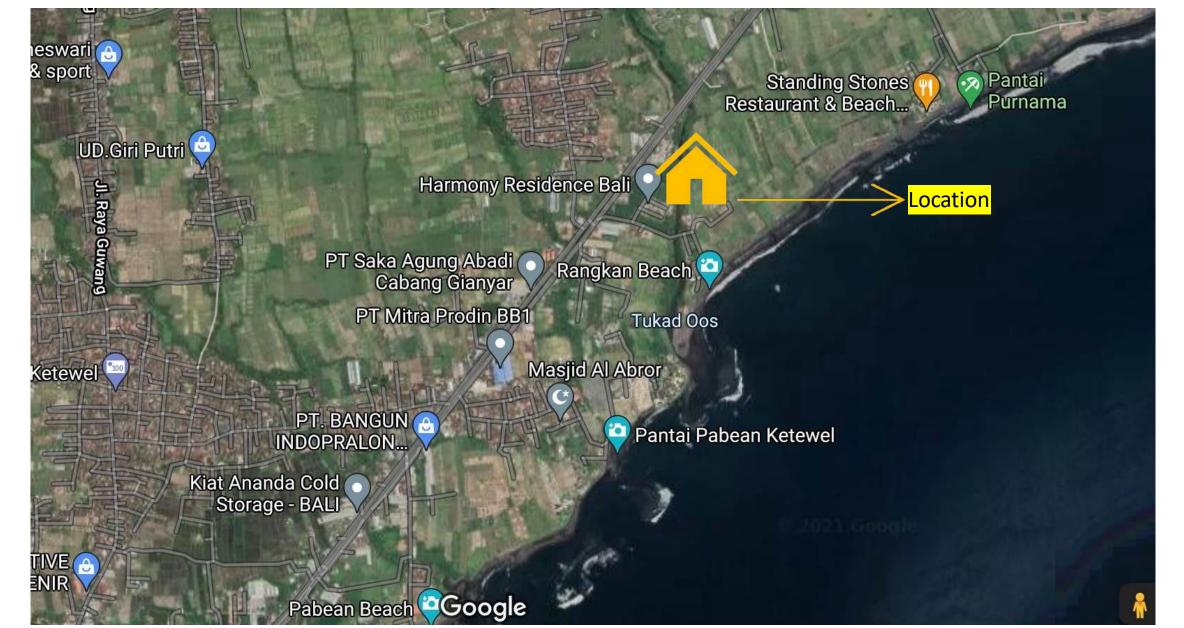

#### Point of interest nearby Harmony Residence

Ubud Art Market (15 minutes)

#### Google map