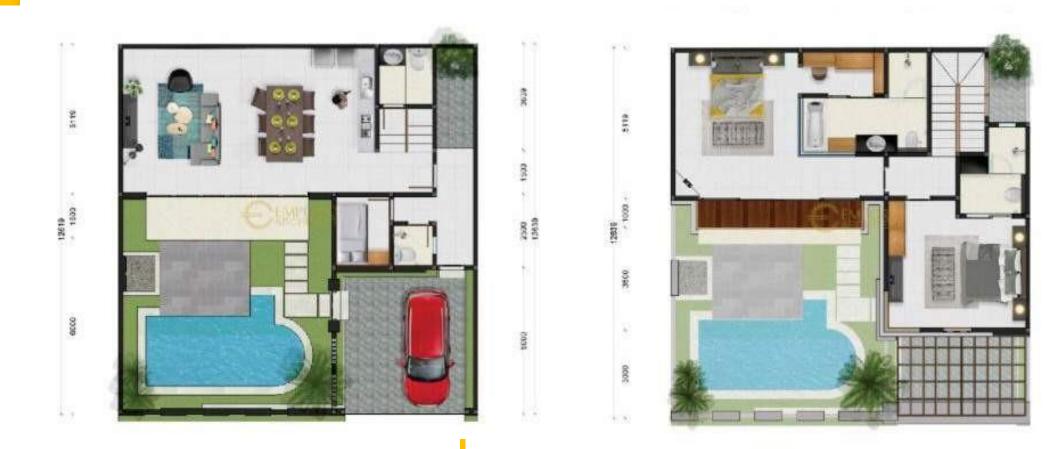

tting in southeast Bali in Ketewel - Sukawati, Gianyar. It is about the people living harmoniously in Bali live style.



Bali Safari & Marine Park ( 5 minutes )



Sanur Beach (15 minutes)



Air Terjun Blangsinga (10 minutes)



Ubud Royal Palace (15 minutes)



Hidden Canyon Guwang (10 minutes)



Flamingo Beach Club (5 minutes)



#### Point of interest nearby Harmony Residence



Ubud Art Market (15 minutes)







### Unit Types Elegant, Comfort & Peaceful living

# 2 Bedroom

- Land size : 158m2
- Build up size : 160m2
- Pool size 3x6m2
- Kitchen Set with stove & exhaust fan
- 2 Wonderous Master Bedroom
- 2 Spacious Bathroom
- Living Room
- Carport
- Staffroom
- Rp. 2.350.000.000





#### Master Bedroom







#### Master Bedroom



## Kitchen & Dining Area



# Living Area









• Layout 2 Bedroom

. .

Se 11



prime 360.id Digital Sales Consultant & Partner

## 3 Bedroom

- Land size : 200m2
- Build up size : 180m2
- Pool size 3x6m2
- Kitchen Set with stove & exhaust fan
- 3 Wonderous Master Bedroom
- 3 Spacious Bathroom
- Living Room
- Carport
- Staffroom
- Rp. 2.600.000.000



## Master Bedroom



















#### • Layout 3 Bedroom







## Bird view







#### Google map







#### SPECIFICATION

| 1. Foundation                               | : Local coral and reinforced concrete                    |
|---------------------------------------------|----------------------------------------------------------|
|                                             |                                                          |
| 2. Structure