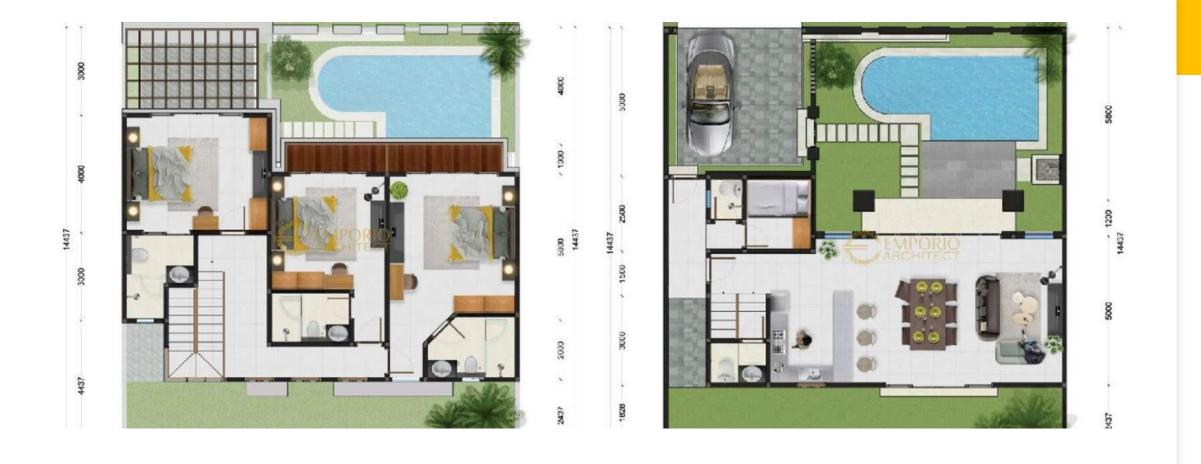

# Living Area

• Layout 2 Bedroom

. .

Se 11

prime 360.id Digital Sales Consultant & Partner

#### • Layout 3 Bedroom