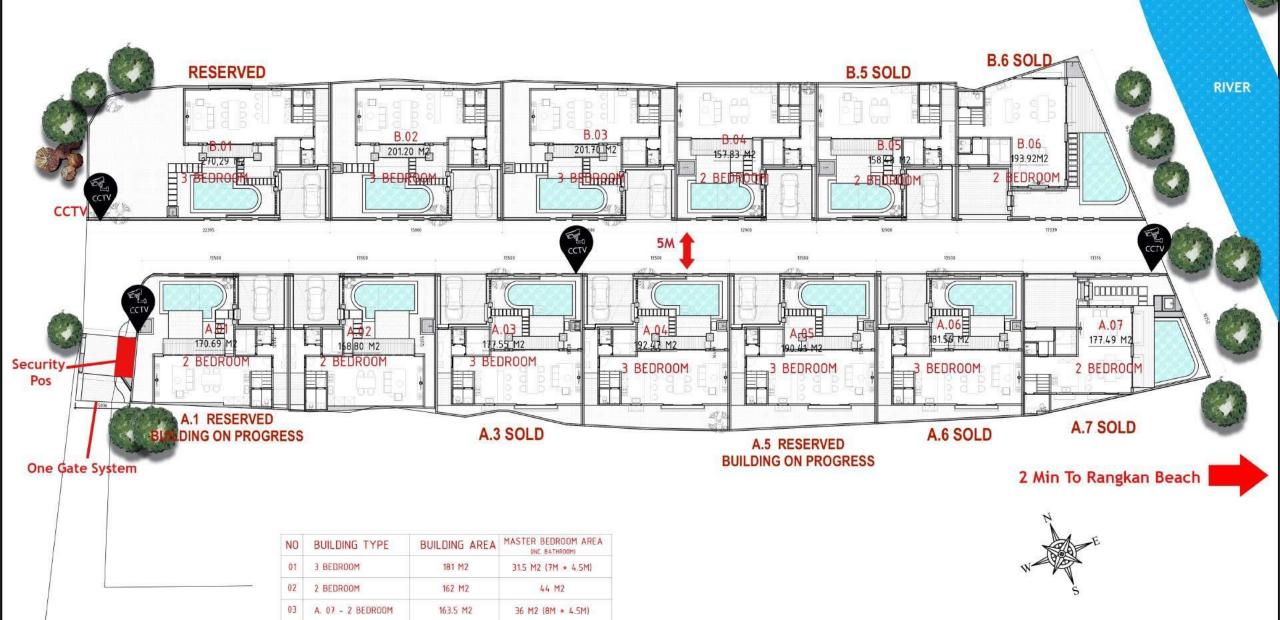

### Unit Types Elegant, Comfort & Peaceful living

# 2 Bedroom

- Land size : 158m2
- Build up size : 160m2
- Pool size 3x6m2
- Kitchen Set with stove & exhaust fan
- 2 Wonderous Master Bedroom
- 2 Spacious Bathroom
- Living Room
- Carport
- Staffroom
- Rp. 2.350.000.000

## 3 Bedroom

- Land size : 200m2
- Build up size : 180m2
- Pool size 3x6m2
- Kitchen Set with stove & exhaust fan
- 3 Wonderous Master Bedroom
- 3 Spacious Bathroom
- Living Room
- Carport
- Staffroom
- Rp. 2.600.000.000