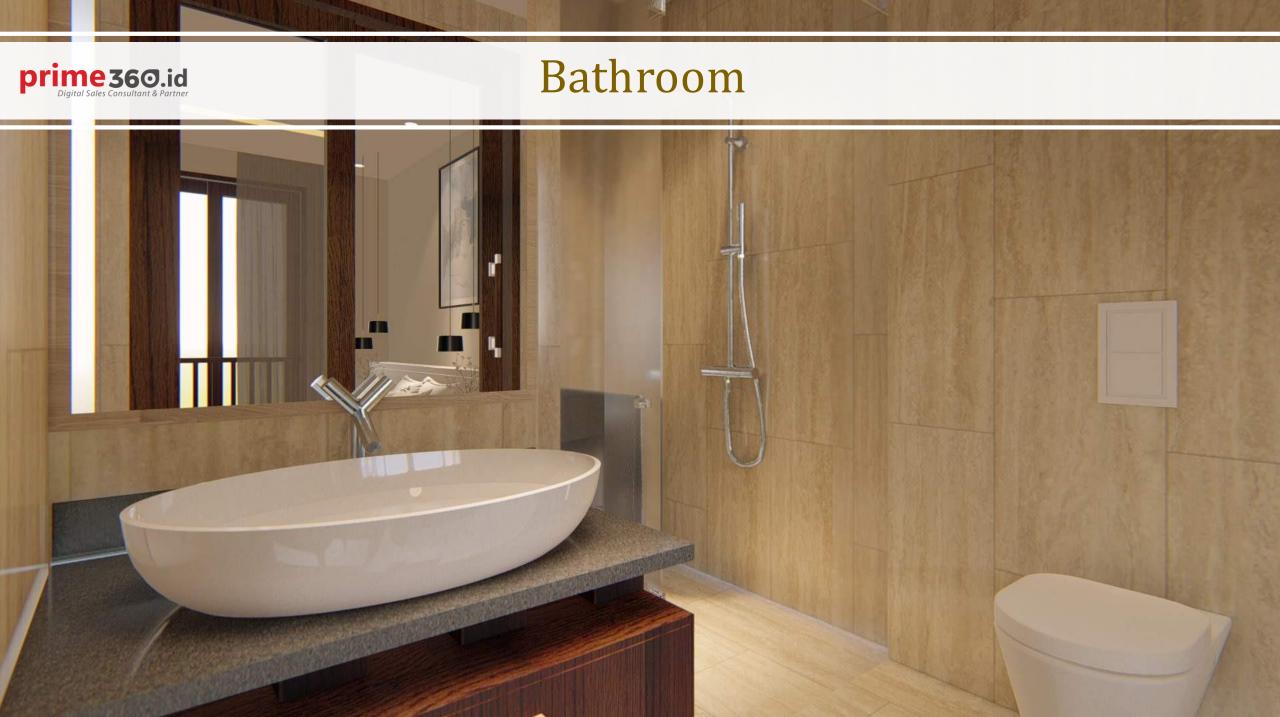

#### Point of interest nearby Harmony Residence



Ubud Art Market (15 minutes)







### Unit Types Elegant, Comfort & Peaceful living

# 2 Bedroom

- Land size : 158m2
- Build up size : 160m2
- Pool size 3x6m2
- Kitchen Set with stove & exhaust fan
- 2 Wonderous Master Bedroom
- 2 Spacious Bathroom
- Living Room
- Carport
- Staffroom
- Rp. 2.350.000.000





#### Master Bedroom







#### Master Bedroom



## Kitchen & Dining Area



# Living Area









• Layout 2 Bedroom

. .

Se 11



prime 360.id Digital Sales Consultant & Partner

## 3 Bedroom

- Land size : 200m2
- Build up size : 180m2
- Pool size 3x6m2
- Kitchen Set with stove & exhaust fan
- 3 Wonderous Master Bedroom
- 3 Spacious Bathroom
- Living Room
- Carport
- Staffroom
- Rp. 2.600.000.000



## Master Bedroom



















#### • Layout 3 Bedroom







## Bird view







#### Google map







#### SPECIFICATION

| 1. Foundation                               | : Local coral and reinforced concrete                    |
|---------------------------------------------|----------------------------------------------------------|
|                                             |                                                          |
| 2. Structure                                | : K-225 Sitemix concerete                                |
| 3. Walls                                    | : Local red bricks amd white mortar                      |
| 4. Roofing                                  | : Lightweight steel constructions / Finishing lazur can  |
|                                             | wood /