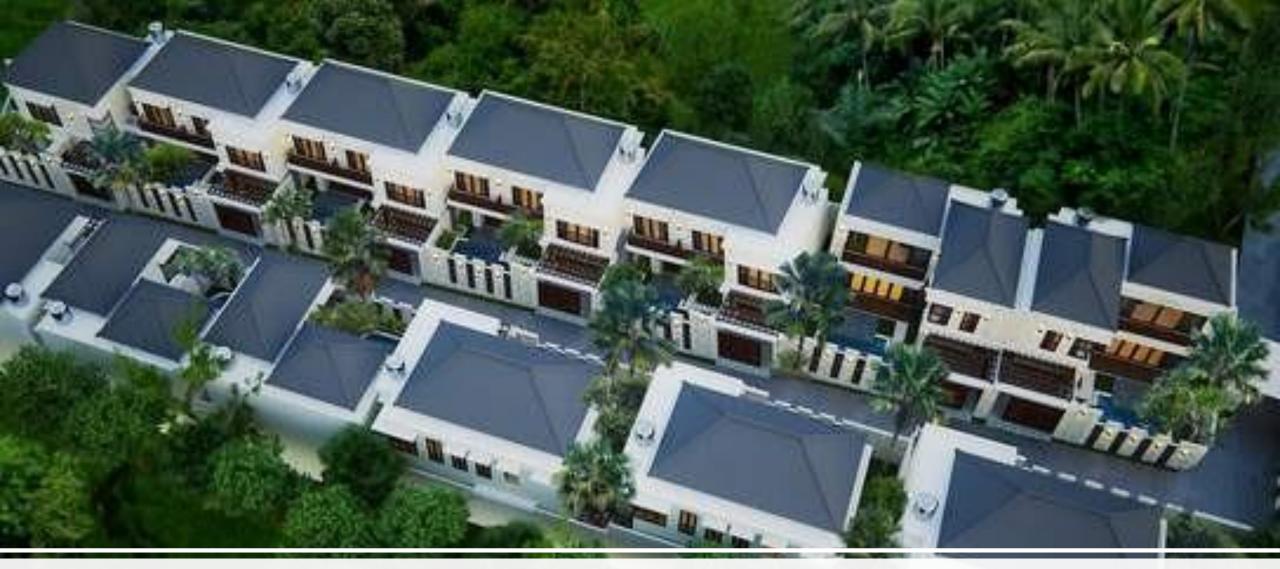

Residence



Ubud Art Market (15 minutes)







### Unit Types Elegant, Comfort & Peaceful living

# 2 Bedroom

- Land size : 158m2
- Build up size : 160m2
- Pool size 3x6m2
- Kitchen Set with stove & exhaust fan
- 2 Wonderous Master Bedroom
- 2 Spacious Bathroom
- Living Room
- Carport
- Staffroom
- Rp. 2.350.000.000





#### Master Bedroom







#### Master Bedroom



## Kitchen & Dining Area



# Living Area









• Layout 2 Bedroom

. .

Se 11



prime 360.id Digital Sales Consultant & Partner

## 3 Bedroom

- Land size : 200m2
- Build up size : 180m2
- Pool size 3x6m2
- Kitchen Set with stove & exhaust fan
- 3 Wonderous Master Bedroom
- 3 Spacious Bathroom
- Living Room
- Carport
- Staffroom
- Rp. 2.600.000.000



## Master Bedroom



















#### • Layout 3 Bedroom







## Bird view







#### Google map







#### SPECIFICATION

| 1. Foundation                               | : Local coral and reinforced concrete                    |
|---------------------------------------------|----------------------------------------------------------|
|                                             |                                                          |
| 2. Structure                                | : K-225 Sitemix concerete                                |
| 3. Walls                                    | : Local red bricks amd white mortar                      |
| 4. Roofing                                  | : Lightweight steel constructions / Finishing lazur can  |
|                                             | wood / flat concrete roof tiles and concret