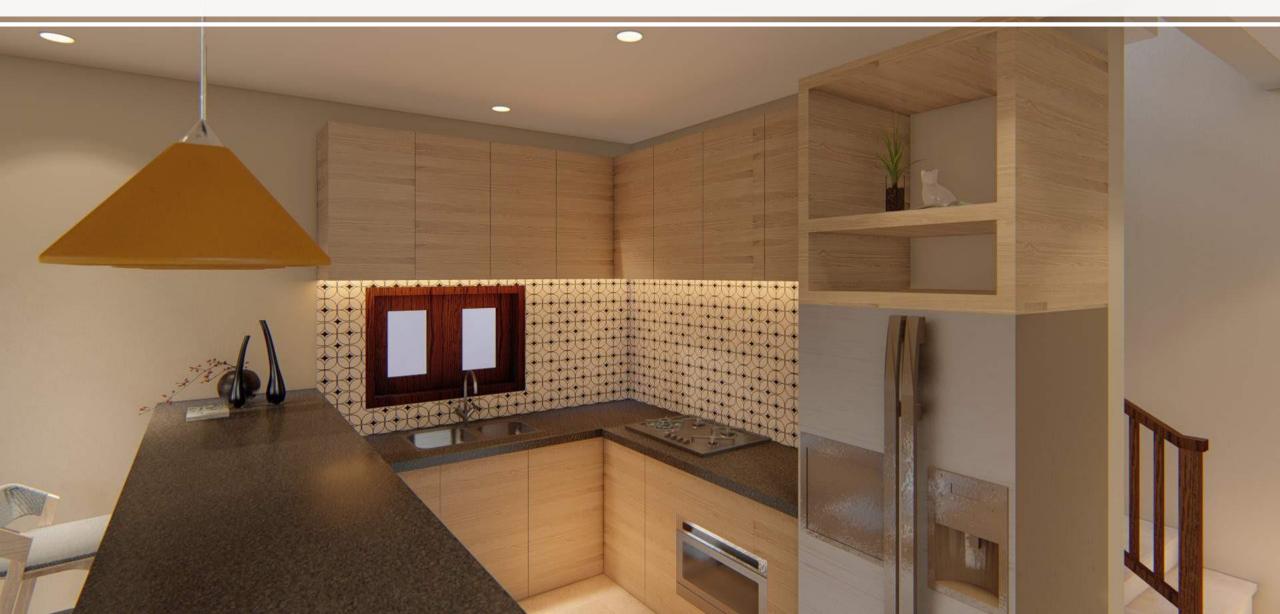

oint of interest nearby Harmony Residence



Ubud Art Market (15 minutes)







### Unit Types Elegant, Comfort & Peaceful living

# 2 Bedroom

- Land size : 158m2
- Build up size : 160m2
- Pool size 3x6m2
- Kitchen Set with stove & exhaust fan
- 2 Wonderous Master Bedroom
- 2 Spacious Bathroom
- Living Room
- Carport
- Staffroom
- Rp. 2.350.000.000





#### Master Bedroom







#### Master Bedroom



## Kitchen & Dining Area



# Living Area









• Layout 2 Bedroom

. .

Se 11



prime 360.id Digital Sales Consultant & Partner

## 3 Bedroom

- Land size : 200m2
- Build up size : 180m2
- Pool size 3x6m2
- Kitchen Set with stove & exhaust fan
- 3 Wonderous Master Bedroom
- 3 Spacious Bathroom
- Living Room
- Carport
- Staffroom
- Rp. 2.600.000.000



## Master Bedroom



















#### • Layout 3 Bedroom







## Bird view







#### Google map







#### SPECIFICATION

| 1. Foundation                               | : Local coral and reinforced concrete                    |
|---------------------------------------------|----------------------------------------------------------|
|                                             |                                                          |
| 2. Structure                                | : K-225 Sitemix concerete                                |
| 3. Walls                                    | : Local red bricks amd white mortar                      |
| 4. Roofing                                  | : Lightweight steel constructions / Finishing lazur can  |
|                                             | wood / flat